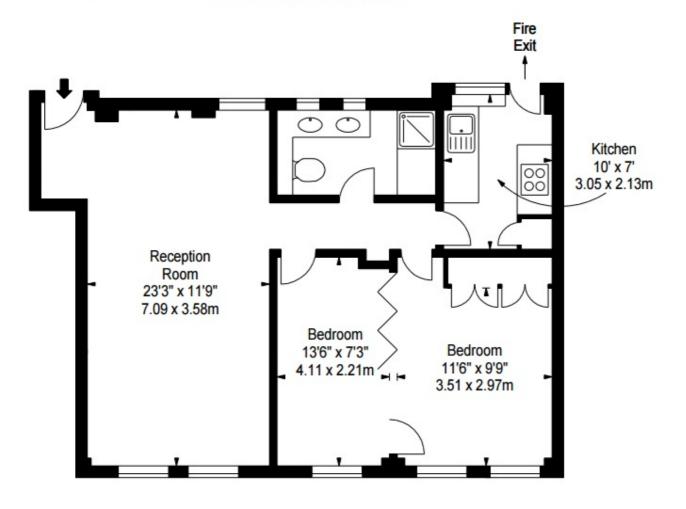

## 68 PELHAM COURT, SW3

APPROX. GROSS INTERNAL AREA \* 715 Ft 2 - 66.42 M 2

ILLUSTRATION FOR IDENTIFICATION PURPOSES ONLY. NOT TO SCALE
\*As Defined by RICS - Code of Measuring Practice

FIFTH FLOOR