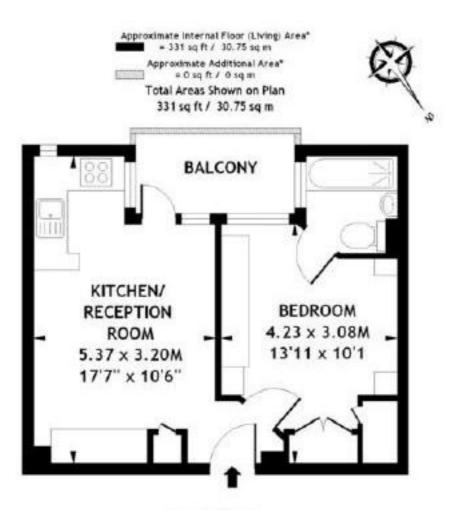

## PLAZA estates

Knightsbridge Office, 51 Beauchamp Place, London SW3 1NY Tel: 020-7596-6999 Fax: 020-7581-7005

First Floor

Illustration for identification purposes only, not to scale
All measurements are maximum, and includes wardrobes and window bays where applicable