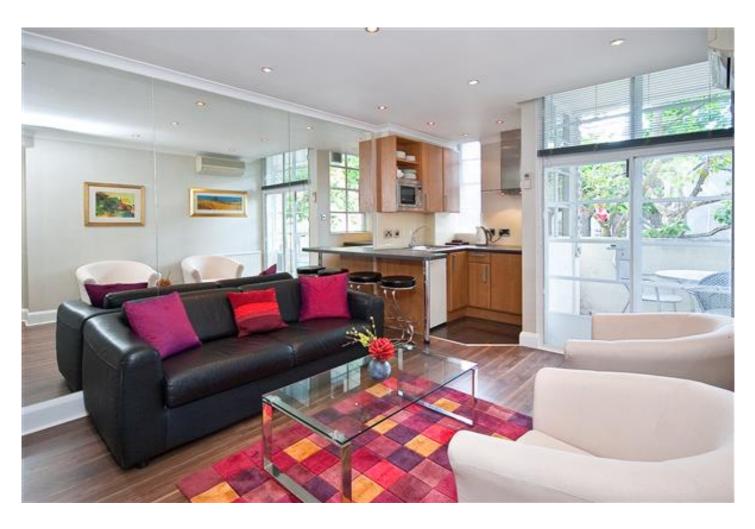

### **SLOANE AVENUE, CHELSEA SW3.**

Price £475 per week

Modern, well equipped, bright flat, situated on the first floor of a well run portered block with easy access to both South Kensington and Sloane Square, Chelsea. 331 sq ft. This contemporary, newly refurbished flat has wood floors throughout and lots of storage. There is also air conditioning and a private West facing balcony. Rent Includes Heating and Hot water. Furnished.

### **Details**

Bedroom
Bathroom
Reception
Kitchen
Balcony
Lift
24 hour porterage
Air conditioning
Rent Includes Heating and Hot water
Council Tax Band E