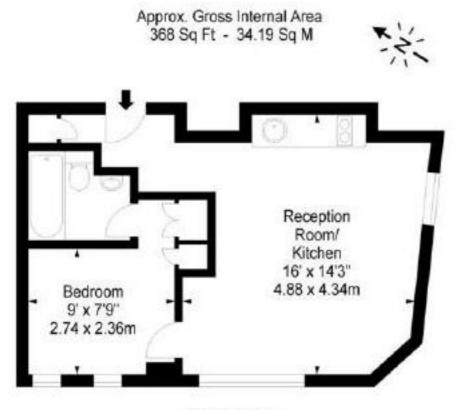

#### Price £450 per week

Recently refurbished one bedroom flat on the ground floor of this well maintained portered building which is immaculate throughout and benefits from wooden floors and contemporary furnishings. 360 sq ft Sloane Avenue is ideally located close to all the amenities of South Kensington and Sloane Square and walking distance to Knightsbridge local amenities. This excellent flat has high security and is attractively furnished.

#### **Details**

Bedroom Bathroom Reception room with Open Plan Kitchen Lift Porter 24hr Security Includes heating and hot water wood floors Council Tax Band D

Knightsbridge Office, 51 Beauchamp Place, London SW3 1NY Tel: 020-7596-6999 Fax: 020-7581-7005