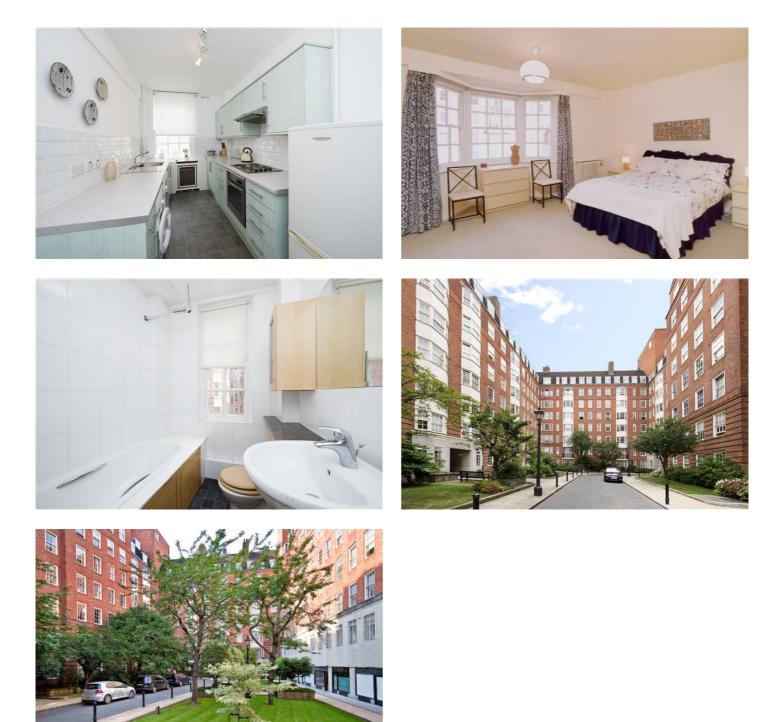

### Price £575 per week

Spacious second floor one bedroom flat in this very well managed portered block. 647 sq ft. This ideal flat has a large bedroom with good storage, a bright and modern bathroom and well proportioned reception room and fitted kitchen. Cranmer Court is a particularly well managed block with good security and is quietly situated between Chelsea Green and Sloane Avenue. South Kensington and Sloane Square tube stations are 5 minutes walk away and the area has a wide range of shops, supermarkets, cafes and restaurants.

### **Details**

bedroom bathroom reception room kitchen lift porterage Inclusive of heating and hot water Council Tax Band F

Whilst Plaza Estates take due care in preparation of these particulars, the do not and are not intended to constitute the whole or any part of an offer or contract. Plaza Estates are not authorised by the vendor to make any representations or warranties of whatsoever nature. Nor do Plaza Estates, their servants, agents or employees accept responsibility for the accuracy of these particulars upon which any intending purchaser must satisfy himself by inspection or otherwise.