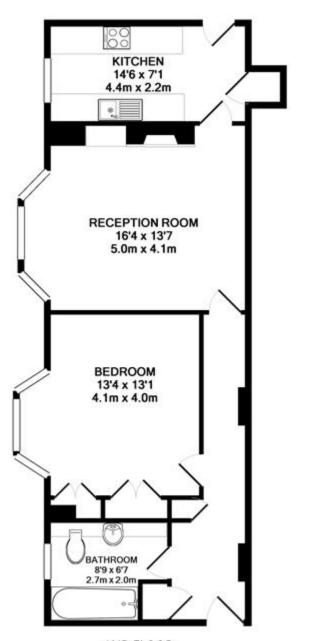

Knightsbridge Office, 51 Beauchamp Place, London SW3 1NY Tel: 020-7596-6999 Fax: 020-7581-7005

2ND FLOOR

CRAMER COURT SW3 TOTAL APPROX. FLOOR AREA 647 SQ.FT. (60.1 SQ.M.) Whits every attempt has been mode to ensure the accuracy of the floor plan contained here, measurements of doors, windows, rooms and any other items are approximate and no responsibility is taken for any error, omission, or mis-statement. This plan is for illustrative purposes only and should be used as such by any prospective purchaser. The services, systems and appliances shown have not been tested and no guarantee as to their operability or efficiency can be given