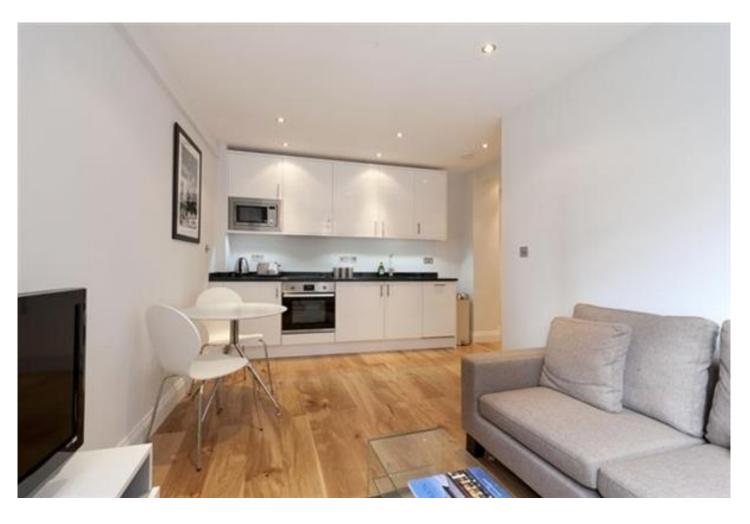

## **SLOANE AVENUE, CHELSEA SW3**

Price £550 per week

A modern one bedroom apartment situated on the third floor of a smart building with 24 hour porter in prime Chelsea . Conveniently located for Sloane Square & South Kensington underground stations and the amenities of the Sloane Square and Knightsbridge . The apartment benefits from a recent refurbishment, wood floors throughout, open-plan fully fitted kitchen and reception room, neutral decor, modern bathroom and a double bedroom, with excellent storage. 316 sq ft.

#### **Details**

bedroom
bathroom
reception room with open plan kitchen
lift
porter
inclusive of heating and hot water
wood floors
Council tax band D