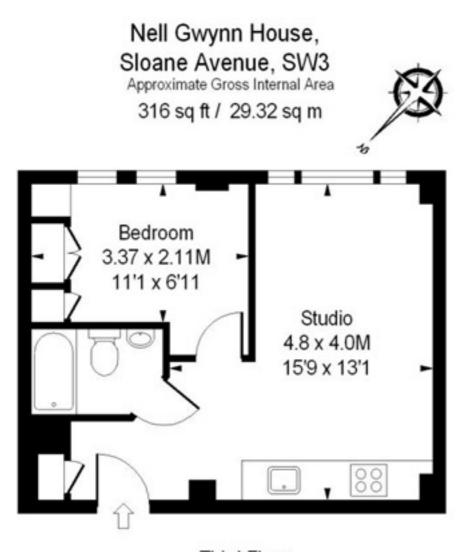

Third Floor Approximate Gross Internal Area 316 sq ft / 29.32 sq m m

ILLUSTRATION FOR IDENTIFICATION PURPOSES ONLY