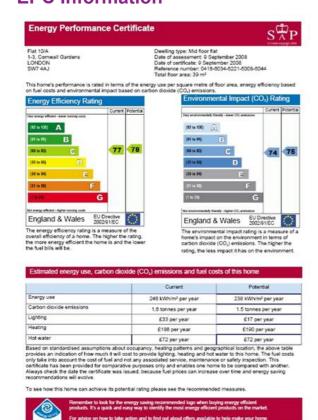

#### CORNWALL GARDEN SW7 TOTAL APPROX. FLOOR AREA 447 SQ.FT. (41.6 SQ.M.)

Whilst every attempt has been made to ensure the accuracy of the floor plan contained here, measurements of doors, windows, rooms and any other items are approximate and no responsibility is taken for any error, omission, or mis-statement. This plan is for illustrative purposes only and should be used as such by any prospective purchaser. The services, systems and appliances shown have not been tested and no guarantee as to their operability or efficiency can be given



## www.plazaestates.co.uk

Knightsbridge Office, 51 Beauchamp Place, London SW3 1NY Tel: 020-7596-6999 Fax: 020-7581-7005

#### **Terms and Conditions**

Available: Available 01/09/2016 For Long Let

Price: £380 per week

## **EPC Information**



#### SUBJECT TO CONTRACT

**VIEWING STRICTLY BY APPOINTMENT**