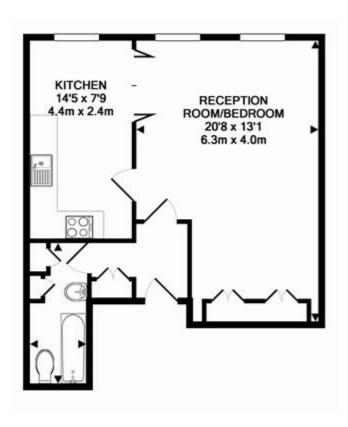

#### CORNWALL GARDEN SW7 TOTAL APPROX. FLOOR AREA 447 SQ.FT. (41.6 SQ.M.)

Whilst every attempt has been made to ensure the accuracy of the floor plan contained here, measurements of doors, windows, rooms and any other items are approximate and no responsibility is taken for any error, omission, or mis-statement. This plan is for illustrative purposes only and should be used as such by any prospective purchaser. The services, systems and appliances shown have not been tested and no guarantee as to their operability or efficiency can be given