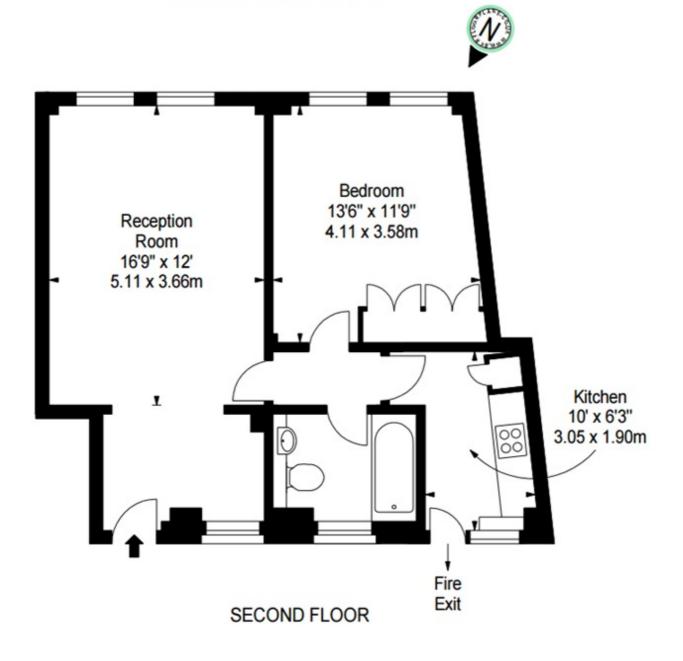

## 33 PELHAM COURT, SW3

APPROX. GROSS INTERNAL AREA \* 566 Ft 2 - 52.58 M 2

ILLUSTRATION FOR IDENTIFICATION PURPOSES ONLY. NOT TO SCALE
\* As Defined by RICS - Code of Measuring Practice