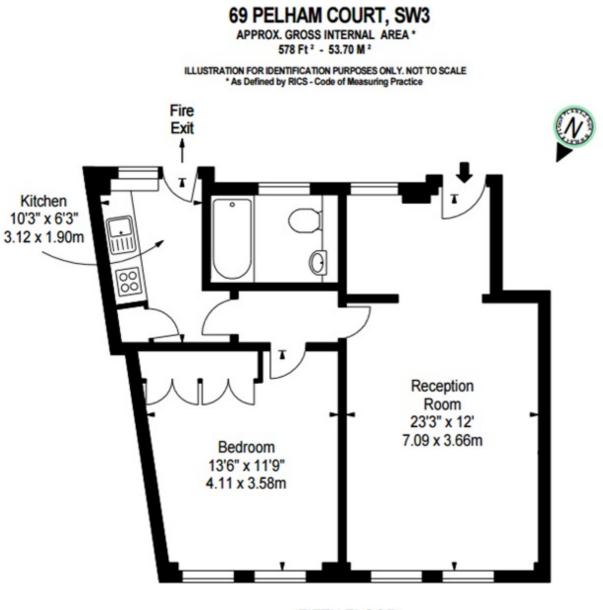

#### Price £600 per week

Spacious, newly decorated one bedroom flat comprising 578 sq ft. This smart flat with good size reception room has been furnished in a modern style but can also be available unfurnished. The bedroom has good storage. This well managed portered building is only 3-4 minutes walk from South Kensington tube as well as the wonderful shopping, cafes and restaurants at Brompton Cross, Walton Street and in Chelsea.

**FIFTH FLOOR** 