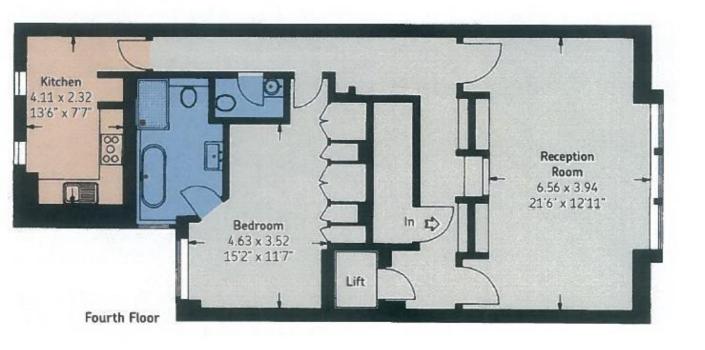

#### CADOGAN SQUARE, KNIGHTSBRIDGE, SW1X

Price £1,150 per week

Stunning and extremely light apartment situated on the top floor of a period conversion (with lift) in this fine Knightsbridge garden square. 980 sq ft. The property has direct lift access and is designed in a contemporary and neutral style throughout. The kitchen and bathroom are modern and fully fitted. The flat exceeds 980 sq ft in size, has extensive storage space and wonderful far-reaching views over London. Cadogan Square is quietly located between Knightsbridge and Sloane Square tube stations. Offered Furnished. Rent includes heating and water rates.

#### **Details**

Bedroom
Bathroom
cloakroom
Reception Room
Kitchen
Direct Lift Access
Communal Garden with tennis court by separate negotiation
Council Tax Band G

Knightsbridge Office, 51 Beauchamp Place, London SW3 1NY Tel: 020-7596-6999 Fax: 020-7581-7005