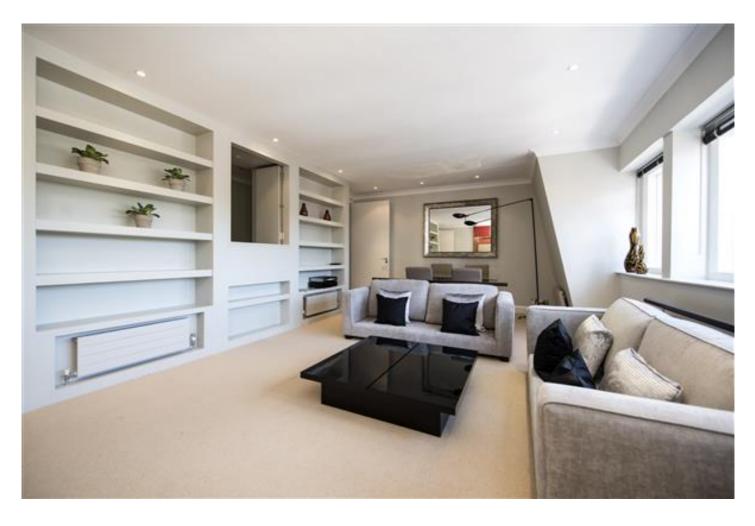

#### CADOGAN SQUARE, KNIGHTSBRIDGE, SW1X

Price £1,150 per week

Stunning and extremely light apartment situated on the top floor of a period conversion (with lift) in this fine Knightsbridge garden square. 980 sq ft. The property has direct lift access and is designed in a contemporary and neutral style throughout. The kitchen and bathroom are modern and fully fitted. The flat exceeds 980 sq ft in size, has extensive storage space and wonderful far-reaching views over London. Cadogan Square is quietly located between Knightsbridge and Sloane Square tube stations. Offered Furnished. Rent includes heating and water rates.

#### **Details**

Bedroom
Bathroom
cloakroom
Reception Room
Kitchen
Direct Lift Access
Communal Garden with tennis court by separate negotiation
Council Tax Band G

Knightsbridge Office, 51 Beauchamp Place, London SW3 1NY Tel: 020-7596-6999 Fax: 020-7581-7005