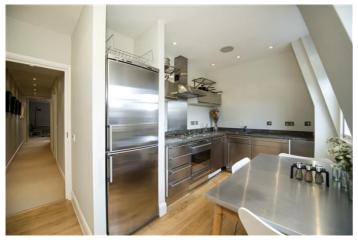

#### CADOGAN SQUARE, KNIGHTSBRIDGE, SW1X

Price £1,150 per week

Stunning and extremely light apartment situated on the top floor of a period conversion (with lift) in this fine Knightsbridge garden square. 980 sq ft. The property has direct lift access and is designed in a contemporary and neutral style throughout. The kitchen and bathroom are modern and fully fitted. The flat exceeds 980 sq ft in size, has extensive storage space and wonderful far-reaching views over London. Cadogan Square is quietly located between Knightsbridge and Sloane Square tube stations. Offered Furnished. Rent includes heating and water rates.

#### **Details**

Bedroom
Bathroom
cloakroom
Reception Room
Kitchen
Direct Lift Access
Communal Garden with tennis court by separate negotiation
Council Tax Band G

Knightsbridge Office, 51 Beauchamp Place, London SW3 1NY Tel: 020-7596-6999 Fax: 020-7581-7005