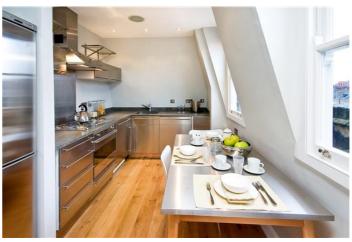

#### CADOGAN SQUARE, KNIGHTSBRIDGE, SW1X

Price £1,150 per week

Stunning and extremely light apartment situated on the top floor of a period conversion (with lift) in this fine Knightsbridge garden square. 980 sq ft. The property has direct lift access and is designed in a contemporary and neutral style throughout. The kitchen and bathroom are modern and fully fitted. The flat exceeds 980 sq ft in size, has extensive storage space and wonderful far-reaching views over London. Cadogan Square is quietly located between Knightsbridge and Sloane Square tube stations. Offered Furnished. Rent includes heating and water rates.

#### **Details**

Bedroom
Bathroom
cloakroom
Reception Room
Kitchen
Direct Lift Access
Communal Garden with tennis court by separate negotiation
Council Tax Band G

Knightsbridge Office, 51 Beauchamp Place, London SW3 1NY Tel: 020-7596-6999 Fax: 020-7581-7005