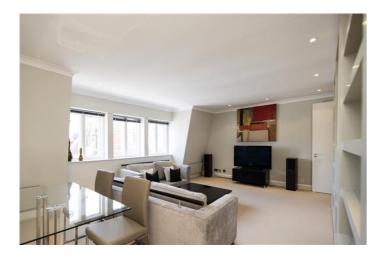

#### CADOGAN SQUARE, KNIGHTSBRIDGE, SW1X

Price £1,150 per week

Stunning and extremely light apartment situated on the top floor of a period conversion (with lift) in this fine Knightsbridge garden square. 980 sq ft. The property has direct lift access and is designed in a contemporary and neutral style throughout. The kitchen and bathroom are modern and fully fitted. The flat exceeds 980 sq ft in size, has extensive storage space and wonderful far-reaching views over London. Cadogan Square is quietly located between Knightsbridge and Sloane Square tube stations. Offered Furnished. Rent includes heating and water rates.

#### **Details**

Bedroom
Bathroom
cloakroom
Reception Room
Kitchen
Direct Lift Access
Communal Garden with tennis court by separate negotiation
Council Tax Band G

Knightsbridge Office, 51 Beauchamp Place, London SW3 1NY Tel: 020-7596-6999 Fax: 020-7581-7005