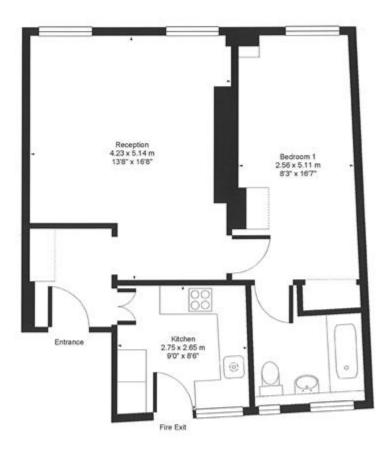

# **Ovington Court**

Approx. Gross Floor Area = 53 sq.meters • 570 sq.feet

### FOURTH FLOOR

For illustrative purposes only. Not drawn to Scale.