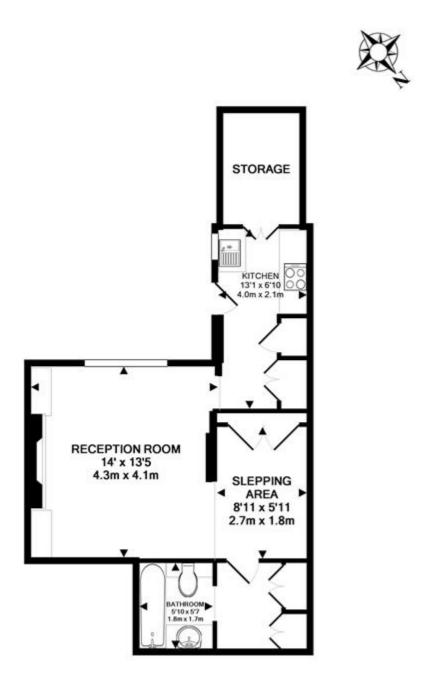

#### RUTLAND CLOSE SW7 TOTAL APPROX. FLOOR AREA 420 SQ.FT. (39.0 SQ.M.)

Whilst every attempt has been made to ensure the accuracy of the floor plan contained here, measurements of doors, windows, rooms and any other items are approximate and no responsibility is taken for any error, omission, or mis-statement. This plan is for illustrative purposes only and should be used as such by any prospective purchaser. The services, systems and appliances shown have not been tested and no guarantee as to their operability or efficiency can be given