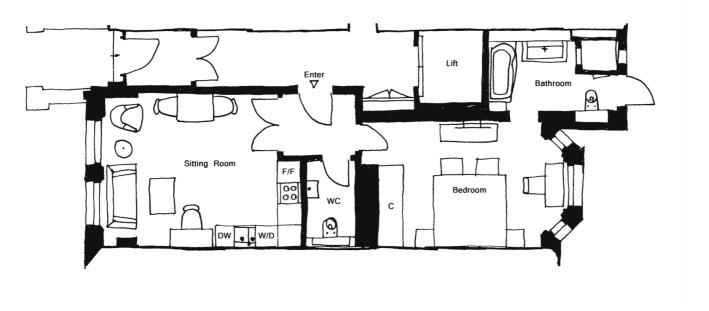

# Price £2,200 per week

Selection of studio, one and two bedroom serviced short let flats beautifully refurbished to a very high standard with well proportioned rooms and stylish furnishings. Studios from £1540pw 1 bedroom flats from £2212pw 2 bedrooms from £2940pw (plus vat) 24 hour concierge service. Situated moments from Sloane Square

#### Details

Studios one bedroom and two bedrooms and one 4 bedroom flat 1-2 bathrooms large reception room fitted kitchen lift fully serviced.

Knightsbridge Office, 51 Beauchamp Place, London SW3 1NY Tel: 020-7596-6999 Fax: 020-7581-7005