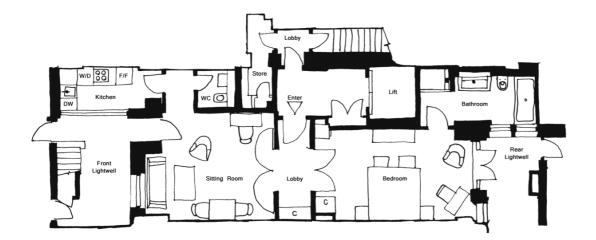

# Price £2,200 per week

Selection of studio, one and two bedroom serviced short let flats beautifully refurbished to a very high standard with well proportioned rooms and stylish furnishings. Studios from £1540pw 1 bedroom flats from £2212pw 2 bedrooms from £2940pw (plus vat) 24 hour concierge service. Situated moments from Sloane Square

#### Details

Studios one bedroom and two bedrooms and one 4 bedroom flat 1-2 bathrooms large reception room fitted kitchen lift fully serviced.

Knightsbridge Office, 51 Beauchamp Place, London SW3 1NY Tel: 020-7596-6999 Fax: 020-7581-7005