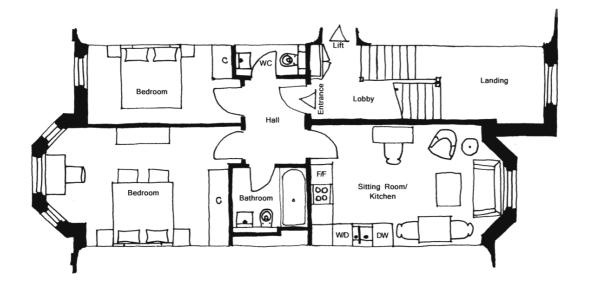

#### Details

Studios one bedroom and two bedrooms and one 4 bedroom flat 1-2 bathrooms large reception room fitted kitchen lift fully serviced.

Knightsbridge Office, 51 Beauchamp Place, London SW3 1NY Tel: 020-7596-6999 Fax: 020-7581-7005