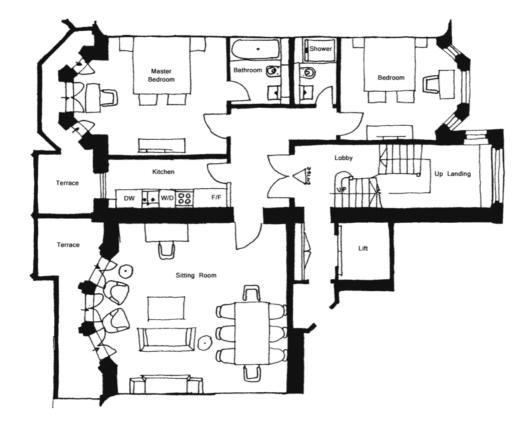

# Price £2,200 per week

Selection of studio, one and two bedroom serviced short let flats beautifully refurbished to a very high standard with well proportioned rooms and stylish furnishings. Studios from £1540pw 1 bedroom flats from £2212pw 2 bedrooms from £2940pw (plus vat) 24 hour concierge service. Situated moments from Sloane Square

#### Details

Studios one bedroom and two bedrooms and one 4 bedroom flat 1-2 bathrooms large reception room fitted kitchen lift fully serviced.

Knightsbridge Office, 51 Beauchamp Place, London SW3 1NY Tel: 020-7596-6999 Fax: 020-7581-7005