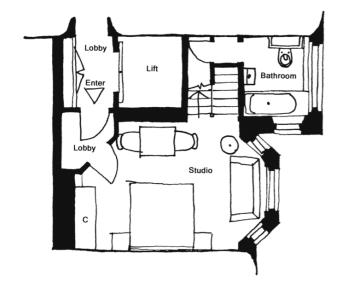

#### Details

Studios one bedroom and two bedrooms and one 4 bedroom flat 1-2 bathrooms large reception room fitted kitchen lift fully serviced.

Knightsbridge Office, 51 Beauchamp Place, London SW3 1NY Tel: 020-7596-6999 Fax: 020-7581-7005