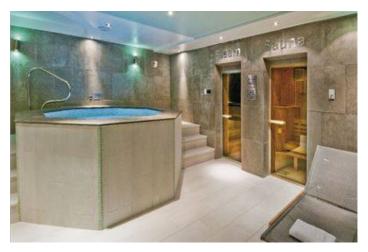

#### **ROLAND GARDENS, SOUTH KENSINGTON, SW7**

£550 per week

Selection of contemporary flats presented to a high standard in a newly refurbished portered building. The rent includes a weekly linen +towel change and all utilities. This well managed building with gym and hot tub is situated close to South Kensington and Gloucester Road tubes. Long + short lets available rents vary depending on length of let.

#### **Details**

studio room with kitchenette and bathroom 1 bedrooms with kitchenette and bathroom all with lift and porter gym and leisure area weekly linen and towel change sky Wood floors