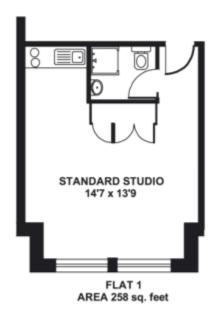

### **Details**

Studio rooms with kitchen and separate shower room £895pwone bedroom flats with separate ktichen bathroom £995pw 2 bedrooms 2 bathrooms kitchen reception room from £1695pw Prices include service Wi Fi