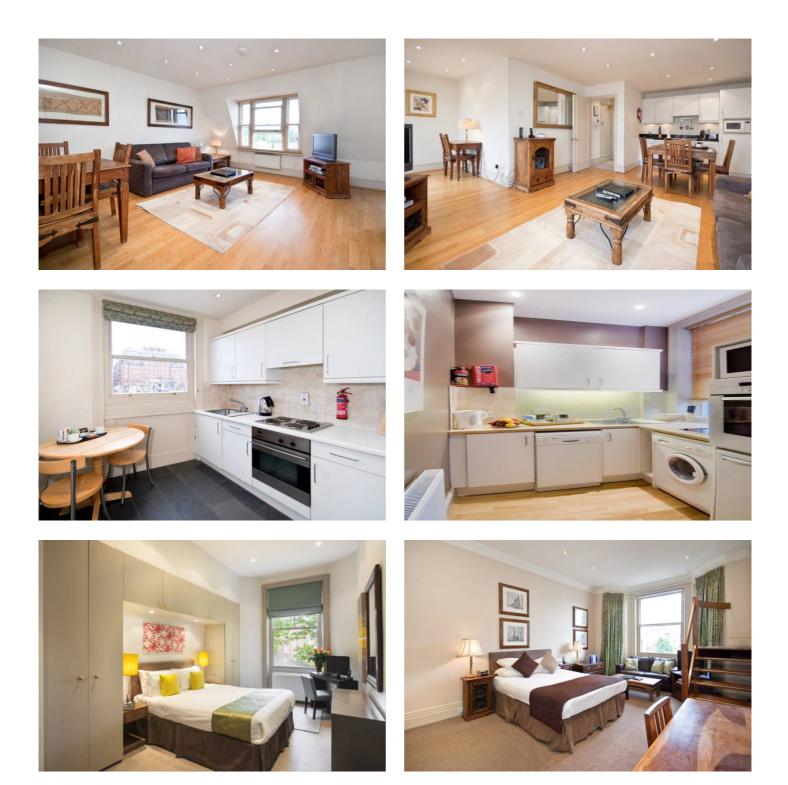

### **Details**

Studio rooms with kitchen and separate shower room £895pwone bedroom flats with separate ktichen bathroom £995pw 2 bedrooms 2 bathrooms kitchen reception room from £1695pw Prices include service Wi Fi

#### FOURTH FLOOR DELUXE ONE BEDROOM FLAT

FLAT 10 AREA 549 sq. feet

Knightsbridge Office, 51 Beauchamp Place, London SW3 1NY Tel: +44 (0) 20 7596 6999 Fax: +44 (0) 20 7581 7005