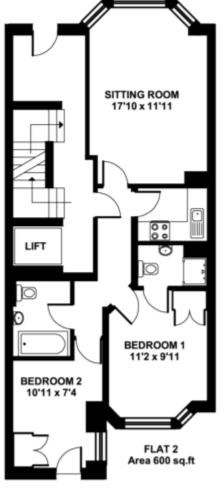

### **Details**

Studio rooms with kitchen and separate shower room £895pwone bedroom flats with separate ktichen bathroom £995pw 2 bedrooms 2 bathrooms kitchen reception room from £1695pw Prices include service Wi Fi