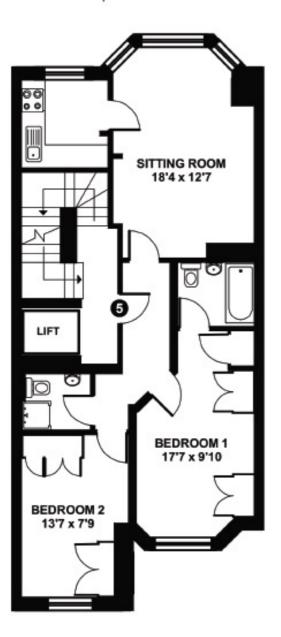

e, London SW3 1NY Tel: 020-7596-6999 Fax: 020-7581-7005















Knightsbridge Office, 51 Beauchamp Place, London SW3 1NY Tel: 020-7596-6999 Fax: 020-7581-7005





Knightsbridge Office, 51 Beauchamp Place, London SW3 1NY Tel: 020-7596-6999 Fax: 020-7581-7005





FOURTH FLOOR
DELUXE ONE BEDROOM FLAT

FLAT 10 AREA 549 sq. feet



Knightsbridge Office, 51 Beauchamp Place, London SW3 1NY Tel: 020-7596-6999 Fax: 020-7581-7005





**GROUND FLOOR** 





## Flat 2 Ground Floor 36 Draycott Place SW3

Junior Two Bedroom Area 600 sq ft







## Flat 3 First Floor 36 Draycott Place SW3

Senior Two Bedroom Area 635 sq ft







## Flat 4 Second Floor 36 Draycott Place SW3

Senior Two Bedroom Area 670 sq ft







# Flat 5 Third Floor 36 Draycott Place SW3

Senior Two Bedroom Area 670 sq ft







## Flat 6 Fourth Floor 36 Draycott Place SW3

Junior Two Bedroom Area 625 sq ft





Knightsbridge Office, 51 Beauchamp Place, London SW3 1NY Tel: 020-7596-6999 Fax: 020-7581-7005

#### **Terms and Conditions**

Available: Available Now For and Short Let

Price: £1,225 per week

**SUBJECT TO CONTRACT** 

**VIEWING STRICTLY BY APPOINTMENT**