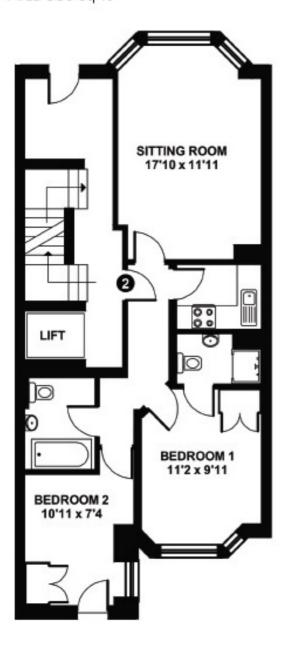

## Flat 3 First Floor 36 Draycott Place SW3

Senior Two Bedroom Area 635 sq ft

## Flat 4 Second Floor 36 Draycott Place SW3

Senior Two Bedroom Area 670 sq ft

# Flat 5 Third Floor 36 Draycott Place SW3

Senior Two Bedroom Area 670 sq ft