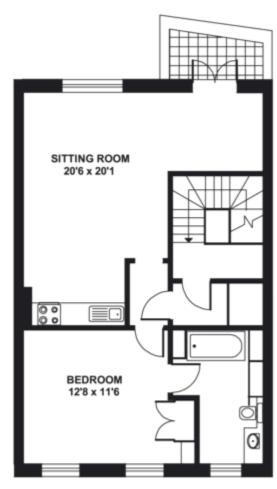

**GROUND FLOOR** 

## Flat 2 Ground Floor 36 Draycott Place SW3

Junior Two Bedroom Area 600 sq ft