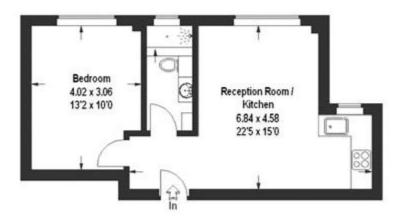

### Fifth Floor

Grosvenor Street
Approximate Gross Internal Area = 39.1 sq m / 421 sq ft

Illustration for Identification Purpose Only. Not to Scale.