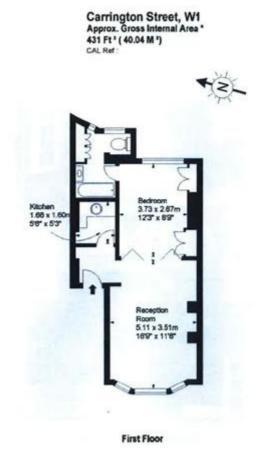

# PLAZA estates

# www.plazaestates.co.uk

Marble Arch Office, 29-31 Edgware Road, London W2 2JE Tel: 020-7724-3100 Fax: 020-7258-3090



## **CARRINGTON STREET, LONDON, W1.**

Price £550 per week

Attractive and bright one bedroom flat. The apartment is located on the second floor of a popular purpose built block in Shepherds Market at the heart of Mayfair and would make an ideal pied a terre.

## **Details**

Bedroom Bathroom Reception Room Kitchen



# www.plazaestates.co.uk

Marble Arch Office, 29-31 Edgware Road, London W2 2JE Tel: 020-7724-3100 Fax: 020-7258-3090





# www.plazaestates.co.uk

Marble Arch Office, 29-31 Edgware Road, London W2 2JE Tel: 020-7724-3100 Fax: 020-7258-3090

#### **Terms and Conditions**

Available: Available 01/09/2015 For Long Let

Price: £550 per week

## **EPC Information**



## SUBJECT TO CONTRACT

**VIEWING STRICTLY BY APPOINTMENT**