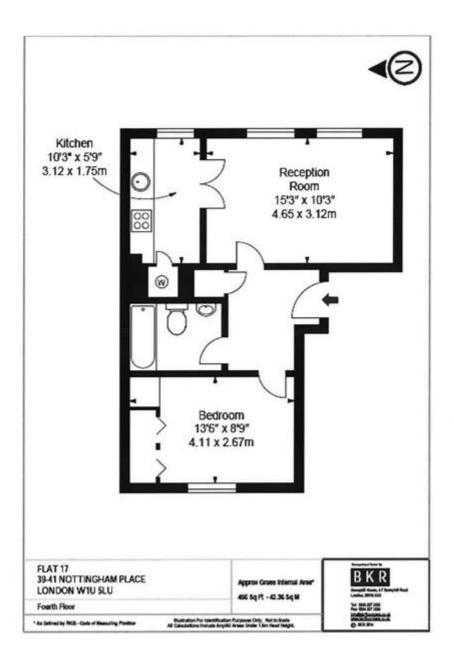

### **NOTTINGHAM PLACE, MARYLEBONE W1**

Price £540 per week

One bed flat in fashionable Marylebone. Modern one bedroom apartment on the 4th floor in this red brick period apartment building in the heart of fashionable Marylebone. The apartment comprises large reception room with double doors leading to the kitchen, double bedroom & fully tiled bathroom, and further benefits from wooden floors.

#### **Details**

Bedroom Bathroom Kitchen Reception Lift