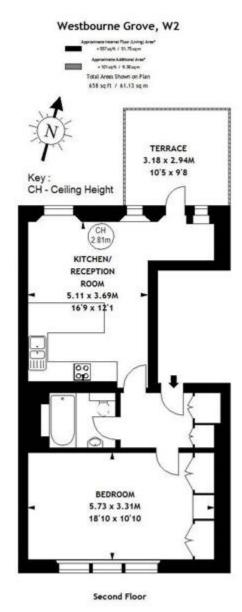

### WESTBOURNE GROVE, NOTTING HILL W11

Price £550 per week

Stunning and extremely spacious one bedroom flat in the heart of Notting Hill. The apartment is presented in excellent condition throughout and comprises of a large open plan kitchen/reception room with wood floors and doors to a private roof terrace. The bedroom is very large with plenty of fitted wardrobes. There is also a lovely modern bathroom. The flat is moments from the many shops, cafes and restaurants of Westbourne Grove and Notting Hill Gate.

### **Details**

Bedroom Bathroom Reception Room Kitchen Terrace

Marble Arch Office, 29-31 Edgware Road, London W2 2JE Tel: 020-7724-3100 Fax: 020-7258-3090

Ellustration for identification purposes only, not to scale
All measurements are maximum, and includes vardrobes and window bays where applicable