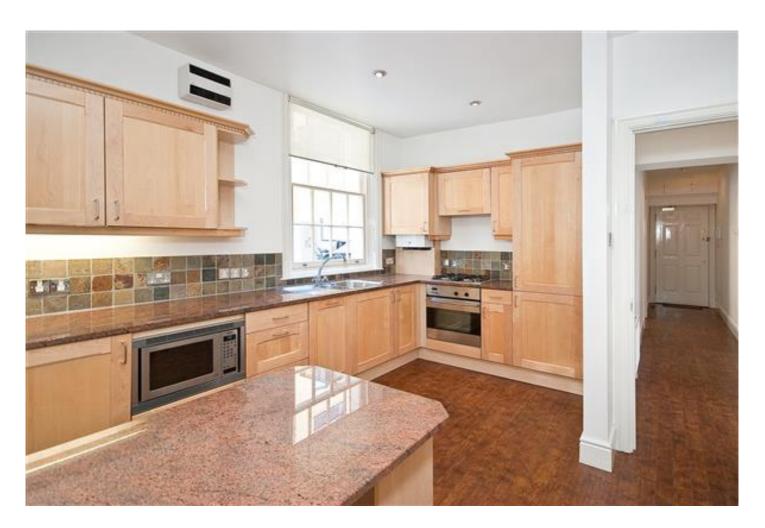

#### Price £575 per week

Spacious and light one bedroom flat with sunny West facing views in the heart of Knightsbridge. 750 sq ft. The property is exceptionally large and has well proportioned rooms, but to note is the sizeable eat-in fully-fitted granite kitchen. There is plenty of fitted storage in the bedroom and the reception room and bathroom are also spacious. The flat is neutrally decorated and offered on an unfurnished basis. Beauchamp Place is in the heart of Knightsbridge with all shops and transport facilities on your doorstep and Harrods a moment's walk. Offered Unfurnished or Part Furnished. Viewings highly recommended.

#### **Details**

Double Bedroom Bathroom Reception Room Eat-In Kitchen Council Tax Band E

Whilst Plaza Estates take due care in preparation of these particulars, the do not and are not intended to constitute the whole or any part of an offer or contract. Plaza Estates are not authorised by the vendor to make any representations or warranties of whatsoever nature. Nor do Plaza Estates, their servants, agents or employees accept responsibility for the accuracy of these particulars upon which any intending purchaser must satisfy himself by inspection or otherwise