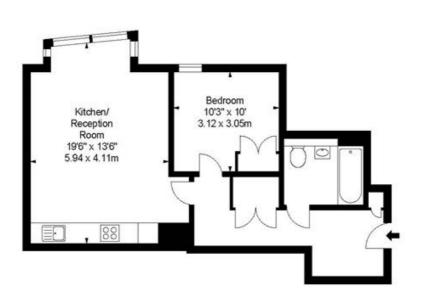

### **4B MERCHANT SQUARE EAST, PADDINGTON W2**

Price £550 per week

A stunning interior designed one bedroom apartment in Paddington Basin. The one bedroom apartment is situated on the fifth floor of this prestigious building which features 24 hour concierge, lift service, and secure underground parking. The stunning apartment comprises spacious living and entertaining space with a beautiful reception room with superb views, a splendid modern fitted open plan kitchen, one bedroom, one bathroom and ample storage space. The apartment offers easy access to superb transport links such as Paddington Train Station (Bakerloo, Hammersmith & City, Circle, District lines and Heathrow) Edgware Road (Circle, District and Bakerloo lines. Set within the heart of the Paddington Basin and close to the popular West End Quay.

#### **Details**

Bedroom Bathroom Reception Kitchen Lift Concierge