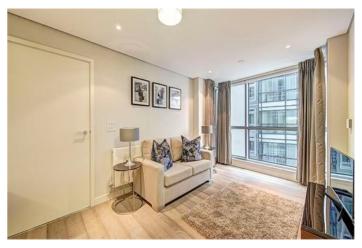

### **4B MERCHANT SQUARE EAST, PADDINGTON W2**

Price £550 per week

A stunning interior designed one bedroom apartment in Paddington Basin. The one bedroom apartment is situated on the fifth floor of this prestigious building which features 24 hour concierge, lift service, and secure underground parking. The stunning apartment comprises spacious living and entertaining space with a beautiful reception room with superb views, a splendid modern fitted open plan kitchen, one bedroom, one bathroom and ample storage space. The apartment offers easy access to superb transport links such as Paddington Train Station (Bakerloo, Hammersmith & City, Circle, District lines and Heathrow) Edgware Road (Circle, District and Bakerloo lines. Set within the heart of the Paddington Basin and close to the popular West End Quay.

#### **Details**

Bedroom Bathroom Reception Kitchen Lift Concierge