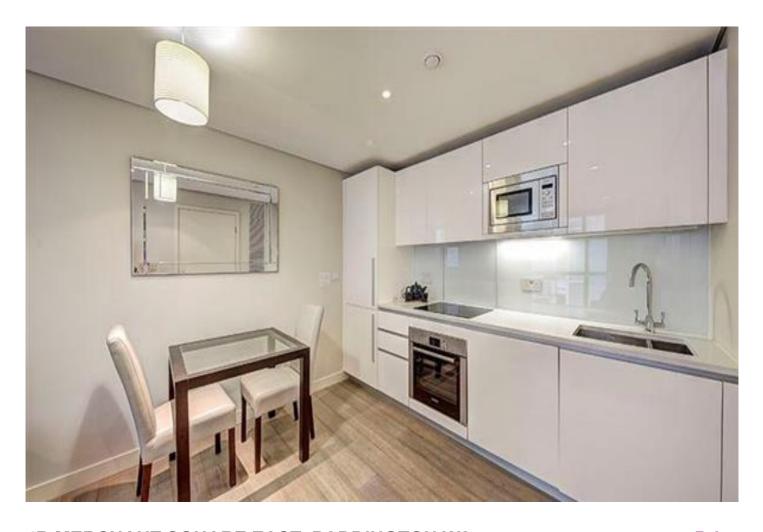

### **4B MERCHANT SQUARE EAST, PADDINGTON W2**

Price £550 per week

A stunning interior designed one bedroom apartment in Paddington Basin. The one bedroom apartment is situated on the fifth floor of this prestigious building which features 24 hour concierge, lift service, and secure underground parking. The stunning apartment comprises spacious living and entertaining space with a beautiful reception room with superb views, a splendid modern fitted open plan kitchen, one bedroom, one bathroom and ample storage space. The apartment offers easy access to superb transport links such as Paddington Train Station (Bakerloo, Hammersmith & City, Circle, District lines and Heathrow) Edgware Road (Circle, District and Bakerloo lines. Set within the heart of the Paddington Basin and close to the popular West End Quay.

#### **Details**

Bedroom Bathroom Reception Kitchen Lift Concierge