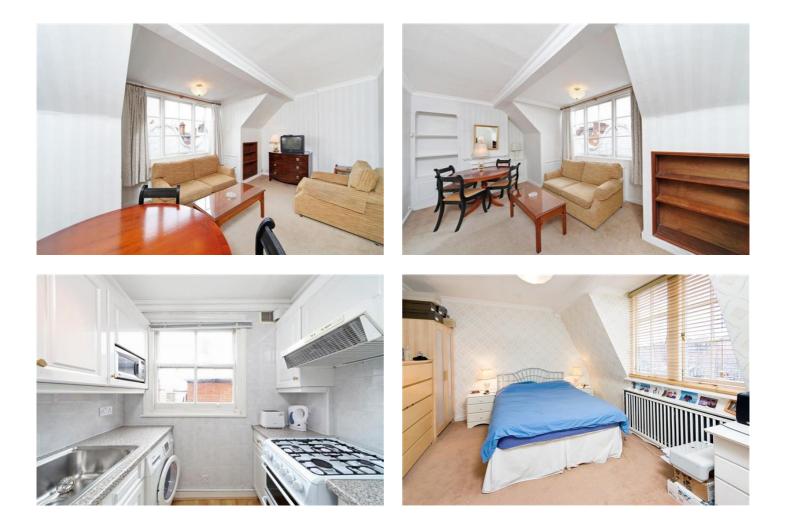

### Price £425 per week

Bright top floor flat situated on the fourth floor of a handsome period building in prime Chelsea Location. 414 sq ft. The flat benefits from a wealth of natural light, good quality traditional furnishings and wood floors with carpet only in the bedroom. Located moments from Sloane Square, Knightsbridge and South Kensington. Ideal for all the shopping and transport amenities. Offered Furnished.

### Details

Double Bedroom Bathroom Reception Room Kitchen Council Tax Band F

Whilst Plaza Estates take due care in preparation of these particulars, the do not and are not intended to constitute the whole or any part of an offer or contract. Plaza Estates are not authorised by the vendor to make any representations or warranties of whatsoever nature. Nor do Plaza Estates, their servants, agents or employees accept responsibility for the accuracy of these particulars upon which any intending purchaser must satisfy himself by inspection or otherwise