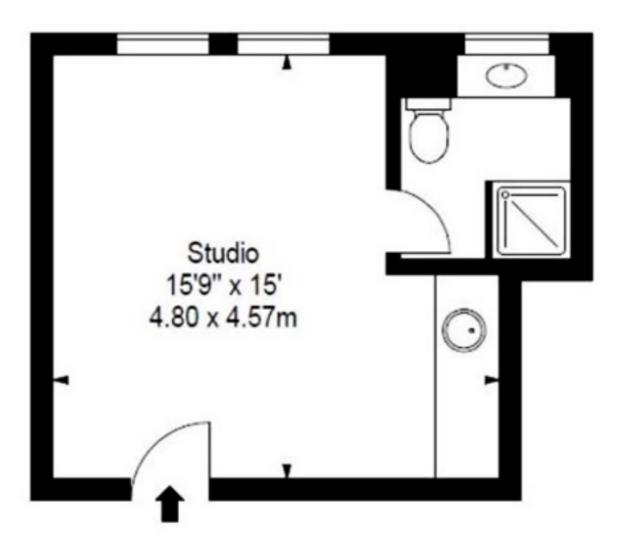

### 5 PELHAM COURT, SW3

Approx. Gross Internal Area \* 254 Ft 2 - 23.60 M 2

Mustration For Identification Purposes Only. Not to Scale

\*As Defined by FSCS - Code of Measuring Practice

LOWER GROUND FLOOR