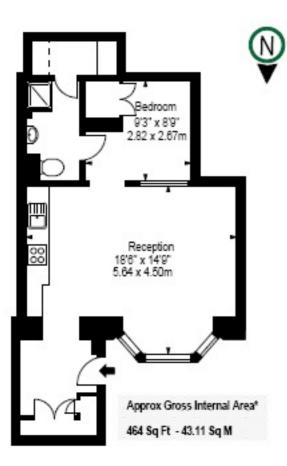

#### Price £550 per week

Elegant 1 bedroom apartment in a period property which has recently been completely renovated and refurbished. This quiet street is a short distance from Kensington High Street, within easy walking distance you will find many shops, cafes and restaurants and the Kensington entrance to the beautiful Holland Park and also Kensington Gardens/Hyde Park. High St Kensington Station is an easy walk, as is Earls Court (Heathrow connection). Local buses serve the West End, Knightsbridge, Mayfair, Victoria and Westfield Shopping Centre. The property has been fully refurbished to the highest quality with the living space featuring period features such as a beautiful fireplace, blended seamlessly with modern comforts such as wood flooring throughout, designer feature lighting and a new modern bespoke high gloss kitchen. Offered furnished or unfurnished. 464 sq ft / 43.11 sq mtrs.