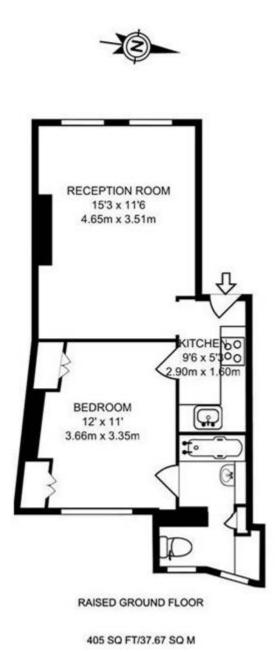

### **CARRINGTON STREET, MAYFAIR, LONDON W1**

Price £500 per week

Newly refurbished and one bedroom flat in Mayfair. This modern furnished property situated on the ground floor of a small purpose built block comprises of one reception room, separate bath/WC and with fully equipped open plan kitchen. Located in the heart of Mayfair at Shepherd's Market, and is only a few minutes walk from Green Park tube station, St James's Park and all amenities.

#### **Details**

Bedroom Bathroom Reception Room Kitchen