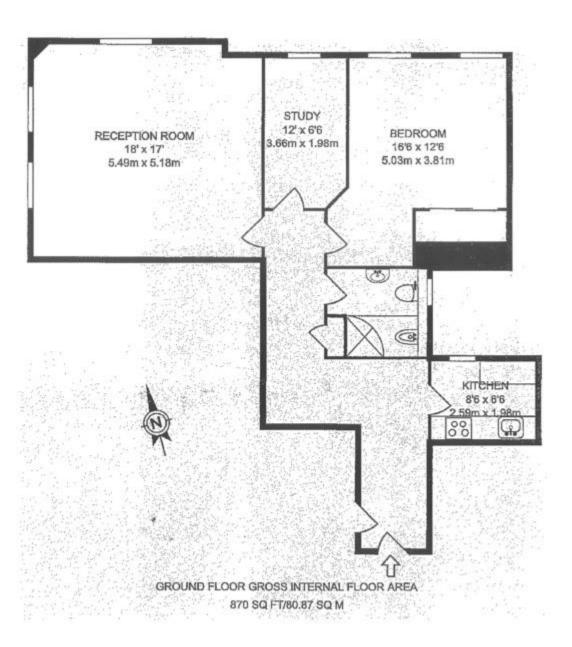

## MANSFIELD STREET, MARYLEBONE, W1.

Price £825 per week

Charming one bedroom apartment to let in Marylebone W1. Set on the ground floor of this exclusive Grade 11 listed mansion block, this lovely apartment offers ample living space and is in a great location just moments from Oxford Street. The property comprises a large entrance hall with built in storage, an incredibly spacious reception room with dual aspect windows, a large double bedroom with built in wardrobes and a separate study. There is also a separate modern kitchen and a modern bathroom. The property further boasts high ceilings and original features including a fireplace and period cornicing. Also available for minimum of 2 months at a weekly rent of £1250 to include utilities.

#### **Details**

Bedroom Shower Room Reception Room Study Kitchen