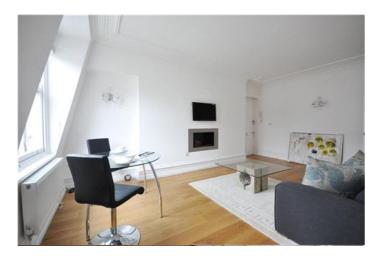

#### KNIGHTSBRIDGE, SW1

Price £725 per week

Top floor one bedroom apartment in a well run, high security, 24 hour portered building in the heart of Knightsbridge. Bright and modern, the apartment has wood floors, good fitted storage, an en suite bathroom as well as guest cloakroom, and a modern kitchen. The centre of Knightsbridge can be noisy but as this property is on the top floor, it is not only quiet but light as well. Benefitting from excellent shopping and transport facilities close to Harrods, as well as 24 hour porter security, this property is ideal for anyone wanting to enjoy London. Available Furnished. 538 sq ft.

#### **Details**

Bedroom
Bathroom
Guest Cloakroom
Reception Room
Kitchen
Lift
24hr Porterage
Wood floors