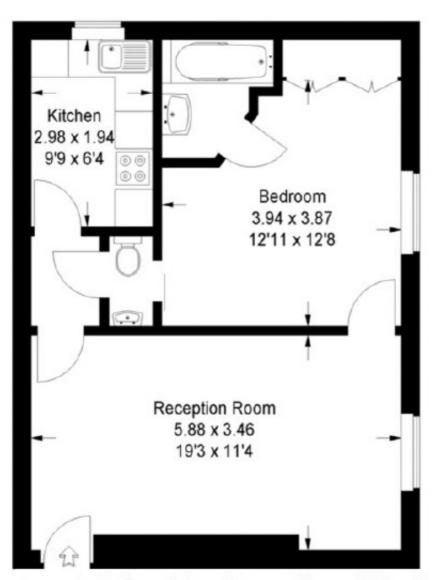

ly quiet but light as well. Benefitting from excellent shopping and transport facilities close to Harrods, as well as 24 hour porter security, this property is ideal for anyone wanting to enjoy London. Available Furnished. 538 sq ft.

#### **Details**

Bedroom
Bathroom
Guest Cloakroom
Reception Room
Kitchen
Lift
24hr Porterage
Wood floors



## www.plazaestates.co.uk

Knightsbridge Office, 51 Beauchamp Place, London SW3 1NY Tel: 020-7596-6999 Fax: 020-7581-7005

Heating and Hot water Included in the rent Council tax band F

# PLAZA estates

## www.plazaestates.co.uk

Knightsbridge Office, 51 Beauchamp Place, London SW3 1NY Tel: 020-7596-6999 Fax: 020-7581-7005













Knightsbridge Office, 51 Beauchamp Place, London SW3 1NY Tel: 020-7596-6999 Fax: 020-7581-7005

## **Park Mansions**



Approximate Gross Internal Area: - 49 sq m / 527 sq ft



## www.plazaestates.co.uk

Knightsbridge Office, 51 Beauchamp Place, London SW3 1NY Tel: 020-7596-6999 Fax: 020-7581-7005

#### **Terms and Conditions**

Available: Available 30/06/2016 For Long Let

Price: £725 per week

### **EPC Information**



#### **SUBJECT TO CONTRACT**

**VIEWING STRICTLY BY APPOINTMENT**