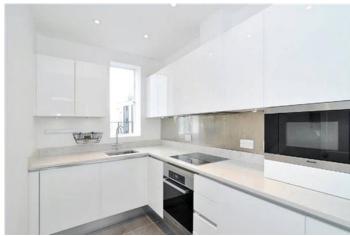

#### KNIGHTSBRIDGE, SW1

Price £725 per week

Top floor one bedroom apartment in a well run, high security, 24 hour portered building in the heart of Knightsbridge. Bright and modern, the apartment has wood floors, good fitted storage, an en suite bathroom as well as guest cloakroom, and a modern kitchen. The centre of Knightsbridge can be noisy but as this property is on the top floor, it is not only quiet but light as well. Benefitting from excellent shopping and transport facilities close to Harrods, as well as 24 hour porter security, this property is ideal for anyone wanting to enjoy London. Available Furnished. 538 sq ft.

#### **Details**

Bedroom
Bathroom
Guest Cloakroom
Reception Room
Kitchen
Lift
24hr Porterage
Wood floors