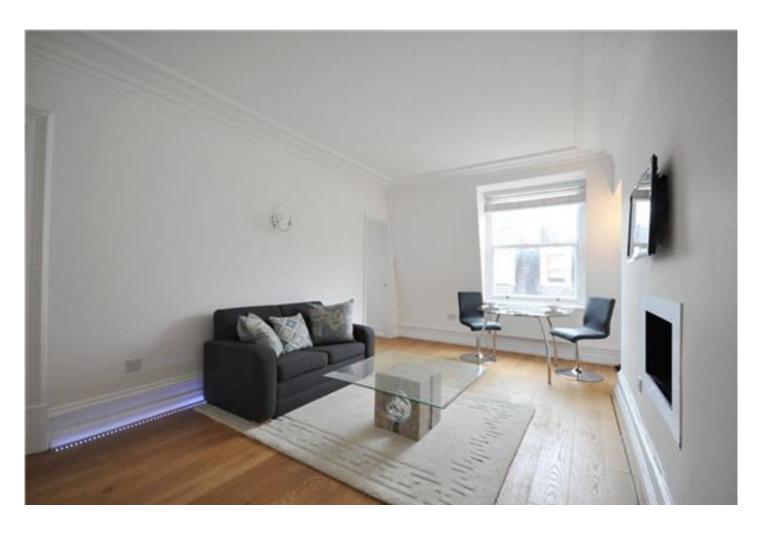

#### KNIGHTSBRIDGE, SW1

Price £725 per week

Top floor one bedroom apartment in a well run, high security, 24 hour portered building in the heart of Knightsbridge. Bright and modern, the apartment has wood floors, good fitted storage, an en suite bathroom as well as guest cloakroom, and a modern kitchen. The centre of Knightsbridge can be noisy but as this property is on the top floor, it is not only quiet but light as well. Benefitting from excellent shopping and transport facilities close to Harrods, as well as 24 hour porter security, this property is ideal for anyone wanting to enjoy London. Available Furnished. 538 sq ft.

#### **Details**

Bedroom
Bathroom
Guest Cloakroom
Reception Room
Kitchen
Lift
24hr Porterage
Wood floors