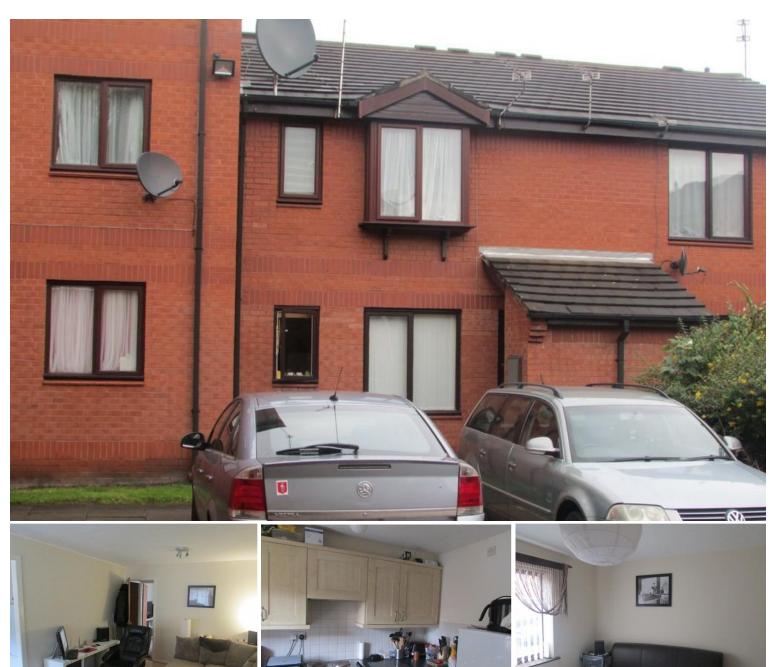

## 12 Dickinson Court | College Grove | Wakefield | WF1 3PU £395 pcm

Purpose built ONE BEDROOM ground floor flat situated in a convenient location close to the City Centre and Wakefield Bus Station. The accommodation benefits from electric heating throughout, partial double glazing, small garden area and an allocated parking space and comprises of entrance porch, lounge with laminate floor, modern fitted kitchen with built in oven and hob and free standing fridge/freezer, double sized bedroom with store and bathroom/WC with electric shower. Outside store cupboard. Floor coverings and blinds included. Unfurnished let. No pets or DSS. Admin fees apply. Deposit of £445.00, available from 14th December 2015.