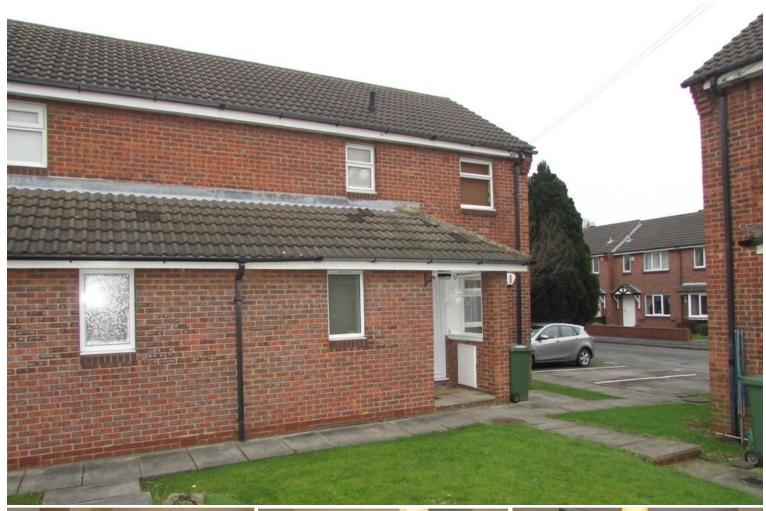

## 10 Millfields | Ossett | WF5 8HE

£425 pcm

Fully refurbished in recent years in this purpose built ONE DOUBLE BEDROOM ground floor flat which is located within minutes walking distance of Ossett Town Centre and approx 5 minutes driving time to the M1 motorway network. The property has undergone various improvement works in recent years to include a kitchen, bathroom, electric heaters, carpets and decorations with the accommodation comprising of private entrance with sensor security lighting, entrance lobby, lounge/kitchen area with modern kitchen with built in electric oven and fridge/freezer unit, double sized bedroom and bathroom/WC with shower. Communal gardens which are maintained by the management company. Carpets and curtains/blinds throughout. PVCu double glazing. Unfurnished let. One allocated parking space. Admin fees apply. No pets / DSS / smokers or children. Attractive court yard setting. Deposit of £475.00, available from 11th January 2016.