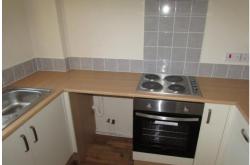

## 

Fully refurbished in recent year is this purpose built **ONE DOUBLE BEDROOM** ground floor flat which is located within minutes walking distance of Wakefield City Centre, Wakefield Bus Station and Trinity Walk Shopping Complex and approx 10 minutes driving time to the M1 motorway network. The property benefits from PVCu framed double glazed windows, neutral modern carpets and decorations and modern electric heating throughout. The accommodation comprises of lounge with drop leaf dining table, two chairs, sofa and coffee table, modern kitchen with built in electric oven and fridge/freezer unit, double sized bedroom with double bed, drawers and wardrobes, handy under stairs storage and a bathroom/WC with shower and airing cupboard off. Small garden to the front which is maintained by the management company. Lockable outhouse with security lighting above. Carpets and curtains/blinds throughout. Part furnished let. No pets, smokers or DSS. Application fees apply. Deposit of £475.00, available from 29th April 2016.