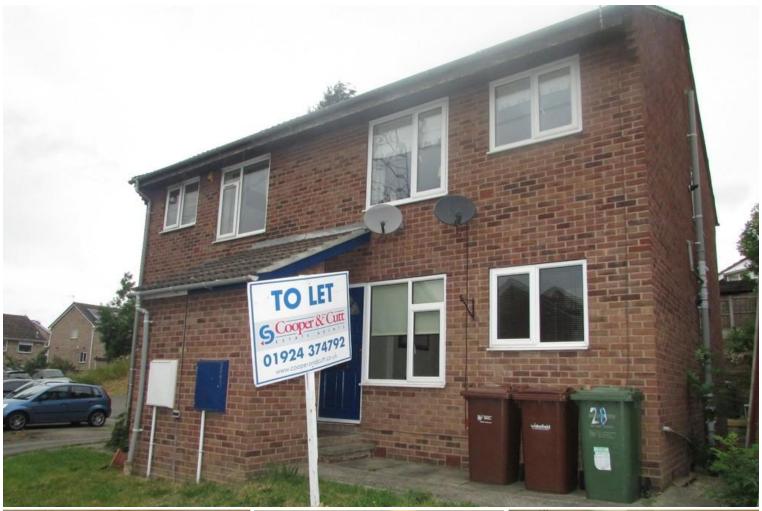

## 28 Wordsworth Grove | Stanley | Wakefield | WF3 4JL £395 pcm

Purpose built **ONE DOUBLE BEDROOM** ground floor flat situated in this popular village location of Stanley to the north of Wakefield City Centre and within minutes' drive of the M62 motorway network. It benefits from gas fired central heating and PVCu double glazing and comprises of lounge with fitted gas fire, modern fitted kitchen with in-built oven and hob and extractor hood, double sized bedroom with walk-in cupboard, handy boiler cupboard and bathroom/WC with shower over bath. One allocated parking space to the side or on street parking to the front. Small lawn area to front. Lockable brick outhouse store. Unfurnished let. Application fees apply. No pets or DSS. Blinds fitted to all rooms. Deposit of £445.00, available from 1st August 2016.