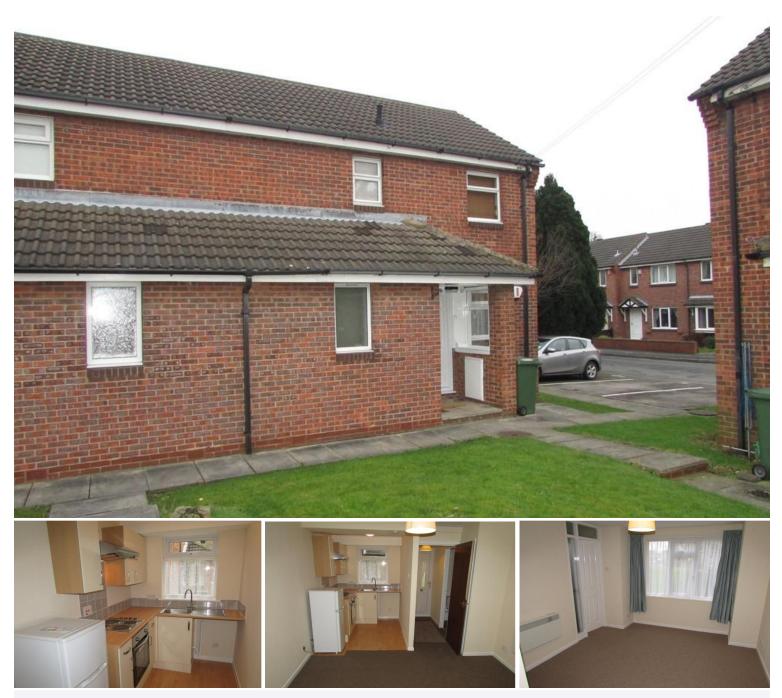

## £425 pcm

Fully refurbished in recent years in this purpose built **ONE DOUBLE BEDROOM** ground floor flat which is located within minutes walking distance of Ossett Town Centre and approx. 5 minutes driving time to the M1 motorway network. The property has undergone various improvement works in recent years to include a kitchen, bathroom, electric heaters, carpets and decorations with the accommodation comprising of private entrance with sensor security lighting, entrance lobby, lounge/kitchen area with modern kitchen with built in electric oven and fridge/freezer unit, double sized bedroom and bathroom/WC with shower. Communal gardens which are maintained by the management company. Carpets and curtains/blinds throughout. PVCu double glazing. Unfurnished let. One allocated parking space. Application fees apply. No pets / DSS / smokers or children. Attractive court yard setting. Available from 12th September. Deposit of £475.00.