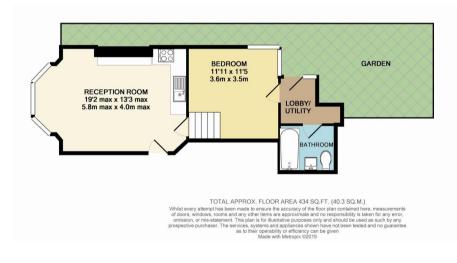

#### 1 Bedroom Ground Floor Flat

BRAND NEW CONVERSION! Delightful ground floor flat with LARGE PRIVATE GARDEN just half a mile from Sanderstead & Purley Oaks Stations. LARGE reception with smart open-plan kitchen, double bedroom, utility room & BOUTIQUE HOTEL-STYLE luxury bathroom, great first home or B2LET, NO CHAIN - CALL NOW!

- Newly Converted
- Ground Floor
- Large Private Garden
- Double Bedroom
- Appliances Included
- Luxury Bathroom
- Half Mile to Station
- No Onward Chain

www.martincolondon.com

0208 688 8565

croydon@martinco.com