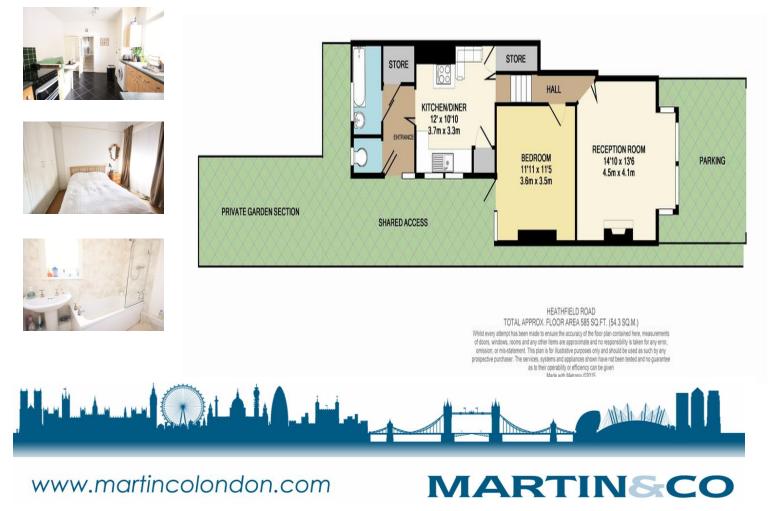

### 1 Bedroom Ground Floor Flat

BUY TO LET OPPORTUNITY! Delightful

ground floor 1 bed flat close to the town centre & within easy reach of East & South Croydon Stations. Private entrance, large living room, lovely eat-in kitchen, big double bedroom, bathroom with white suite, separate W.C, own section of the rear garden, parking.

- Ground Floor Maisonette
- Private Section Of Rear Garden
- Well Presented
- Private Parking Space
- Tall Ceilings
- East Croydon Station
- Close To Town Centre
- One Bedroom
- EPC Rating:

0208 688 8565 croydon@martinco.com