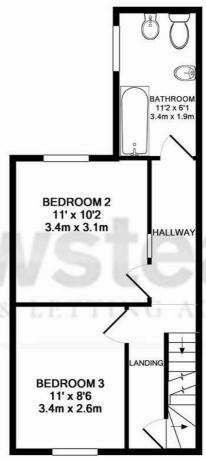

## POOLE TOWN CENTRE LOCATION - ALL BILLS INCLUDED

This furnished room is ideally located just a short walk from the Dolphin Centre in Poole. The room has all bills included as well as free WIFI.

There is a communal lounge, kitchen and utility room as well as a first floor bathroom. There are four rented rooms in total.

Available Now
\*\*NO DEPOSIT TO PAY\*\*

Single occupancy only. No Pets No DSS

2ND FLOOR APPROX. FLOOR AREA 145 SQ.FT. (13.5 SQ.M.)

GROUND FLOOR APPROX. FLOOR AREA 450 SQ.FT. (41.8 SQ.M.) 1ST FLOOR APPROX. FLOOR AREA 375 SQ.FT. (34.9 SQ.M.)

TOTAL APPROX. FLOOR AREA 970 SQ.FT. (90.1 SQ.M.)

Whilst every attempt has been made to ensure the accuracy of the floor plan contained here, measurements of doors, windows, rooms and any other items are approximate and no responsibility is taken for any error, omission, or mis-statement. This plan is for illustrative purposes only and should be used as such by any prospective purchaser. The services, systems and appliances shown have not been tested and no guarantee as to their operability or efficiency can be given