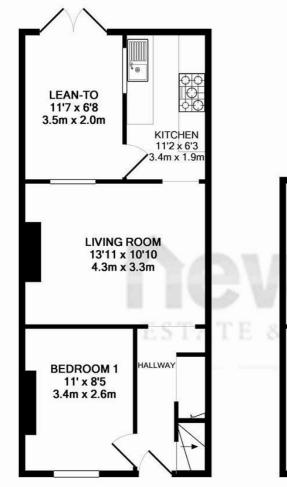

Available Now
\*\*NO DEPOSIT TO PAY\*\*

Single occupancy only. No Pets No DSS

2ND FLOOR APPROX. FLOOR AREA 145 SQ.FT. (13.5 SQ.M.)

GROUND FLOOR APPROX. FLOOR AREA 450 SQ.FT. (41.8 SQ.M.) 1ST FLOOR APPROX. FLOOR AREA 375 SQ.FT. (34.9 SQ.M.)

TOTAL APPROX. FLOOR AREA 970 SQ.FT. (90.1 SQ.M.)

Whilst every attempt has been made to ensure the accuracy of the floor plan contained here, measurements of doors, windows, rooms and any other items are approximate and no responsibility is taken for any error, omission, or mis-statement. This plan is for illustrative purposes only and should be used as such by any prospective purchaser. The services, systems and appliances shown have not been tested and no guarantee as to their operability or efficiency can be given