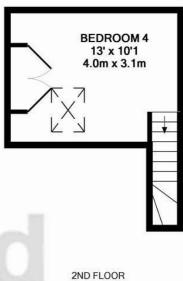

Available Now
\*\*NO DEPOSIT TO PAY\*\*

Single occupancy only. No Pets No DSS

2ND FLOOR APPROX. FLOOR AREA 145 SQ.FT. (13.5 SQ.M.)

GROUND FLOOR APPROX. FLOOR AREA 450 SQ.FT. (41.8 SQ.M.) 1ST FLOOR APPROX. FLOOR AREA 375 SQ.FT. (34.9 SQ.M.)

TOTAL APPROX. FLOOR AREA 970 SQ.FT. (90.1 SQ.M.)

Whilst every attempt has been made to ensure the accuracy of the floor plan contained here, measurements of doors, windows, rooms and any other items are approximate and no responsibility is taken for any error, omission, or mis-statement. This plan is for illustrative purposes only and should be used as such by any prospective purchaser. The services, systems and appliances shown have not been tested and no guarantee as to their operability or efficiency can be given