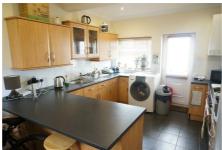

## **BELVOIR!**

A modern fully furnished double room with private ensuite shower room for single occupancy with television and fridge included. WIFI is also included. There is a large ground floor kitchen and a secure coin operated laundry area and bike store.