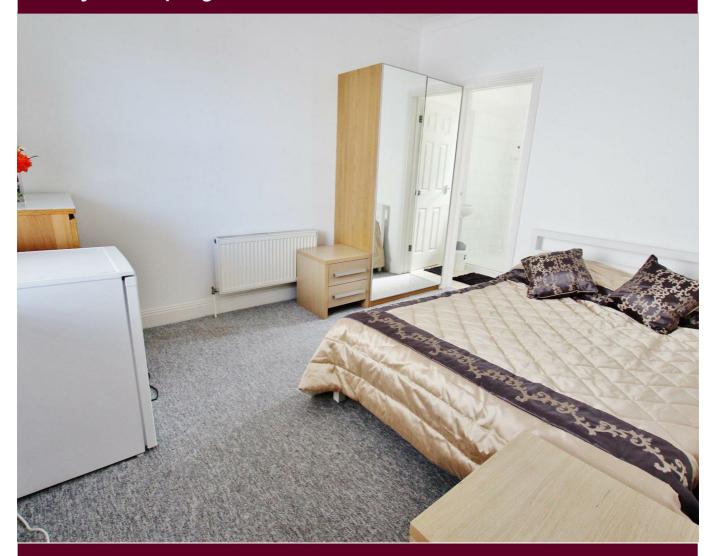

## **BELVOIR!**

A modern fully furnished double room with private ensuite shower room for single occupancy with television and fridge included. WIFI is also included. There is a large ground floor kitchen and a secure coin operated laundry area and bike store.