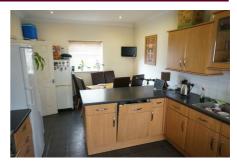

## **BELVOIR!**

A modern fully furnished double room with private ensuite shower room for single occupancy with television and fridge included. WIFI is also included. There is a large ground floor kitchen and a secure coin operated laundry area and bike store.