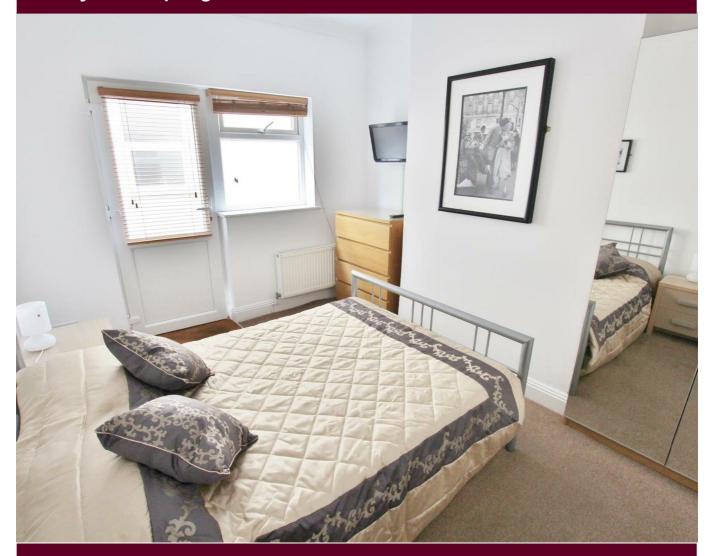

## **BELVOIR!**

A modern fully furnished double room for single occupancy with television and fridge included. WIFI is also included. There is a large communal kitchen on the ground floor of the property and first floor bathroom and outside a secure laundry with large washing machines and dryers and also a bike store area with a secure key pad entry system.