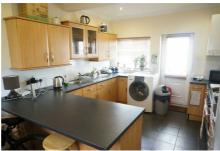

## **BELVOIR!**

A modern fully furnished double room for single occupancy with television and fridge included. WIFI is also included. There is a large communal kitchen on the ground floor of the property and first floor bathroom and outside a secure laundry with large washing machines and dryers and also a bike store area with a secure key pad entry system.