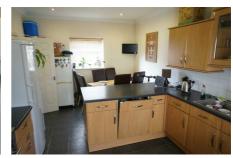

## **BELVOIR!**

A modern fully furnished double room for single occupancy with television and fridge included. WIFI is also included. There is a large communal kitchen on the ground floor of the property and first floor bathroom and outside a secure laundry with large washing machines and dryers and also a bike store area with a secure key pad entry system.