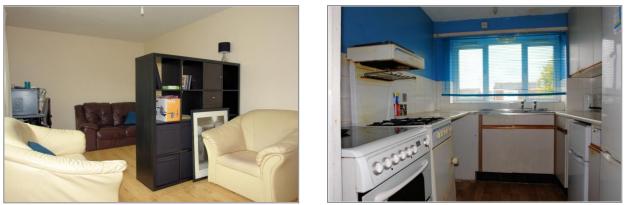

#### **Photos**

#### **Entrance Hall/Landing**

Lounge 16'2 x 9'4 (4.93 x 3.00m)

Kitchen 8'2 x 7'5 (2.49m x 2.26m)