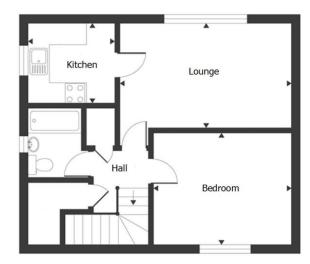

#### **Floor Plan**

#### **Entrance Hall/Landing**

Lounge 16'2 x 9'4 (4.93 x 3.00m)

Kitchen 8'2 x 7'5 (2.49m x 2.26m)

#### **Bedroom**

13'3 x 10'3 (4.04m x 3.13m)

#### Bathroom