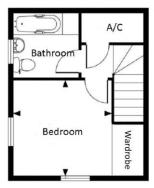

# Accommodation

Lounge 16'4 x 10'6 (4.98m x 3.20m) Kitchen 8'6 x 5'11 (2.59m x 1.80m)

Landing

Bedroom 13'1 x 9'8 (3.99m x 2.95m)

**Bathroom** 