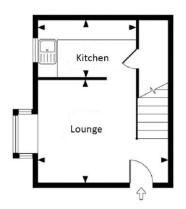

# Accommodation

Lounge 16'4 x 10'6 (4.98m x 3.20m) Kitchen 8'6 x 5'11 (2.59m x 1.80m)

Landing

Bedroom 13'1 x 9'8 (3.99m x 2.95m)

**Bathroom** 