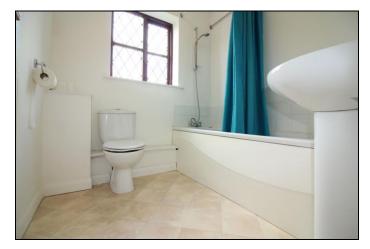

# Accommodation

Lounge 16'4 x 10'6 (4.98m x 3.20m) Kitchen 8'6 x 5'11 (2.59m x 1.80m)

Landing

Bedroom 13'1 x 9'8 (3.99m x 2.95m)

**Bathroom** 