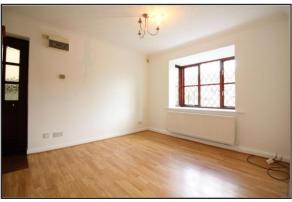

# Accommodation

Lounge 16'4 x 10'6 (4.98m x 3.20m) Kitchen 8'6 x 5'11 (2.59m x 1.80m)

Landing

Bedroom 13'1 x 9'8 (3.99m x 2.95m)

**Bathroom** 