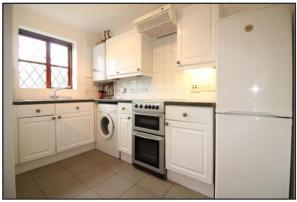

# Accommodation

Lounge 16'4 x 10'6 (4.98m x 3.20m) Kitchen 8'6 x 5'11 (2.59m x 1.80m)

Landing

Bedroom 13'1 x 9'8 (3.99m x 2.95m)

**Bathroom** 