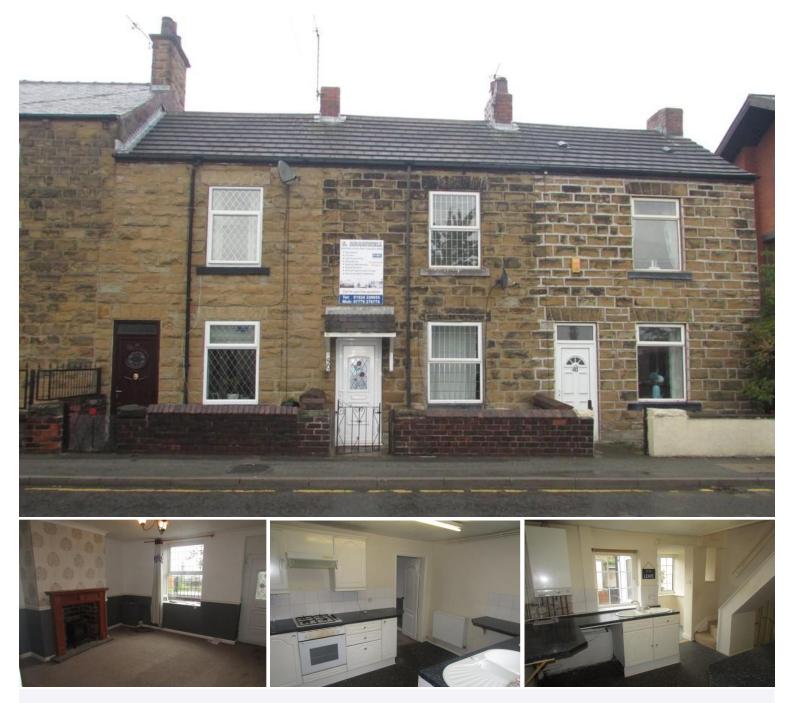

## 50 Bradford Road | East Ardsley | Wakefield | WF3 2HF £450 pcm

A good sized ONE DOUBLE BEDROOM (plus guest room/study) middle terrace house situated in a sought after location between Leeds & Wakefield Centres and minutes drive from the M1 & M62 motorway networks. The property benefits from gas fired central heating and PVCu double glazing and comprises of good sized lounge with electric fire, kitchen with cooker and hob, rear porch, double sized bedroom, guest room/study (no windows) and a house bathroom/WC with shower. Pebbled front and rear yards. Unfurnished let. Parking available in close proximity. No pets or DSS. Admin fees apply. Deposit of £500, available from Available Now