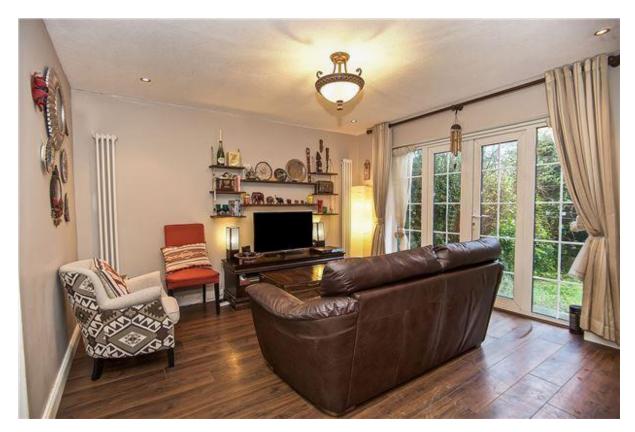

## **Property description**

This well-presented end terraced property has been much improved by the current vendors. The property comprises of a through lounge/diner, kitchen on the ground floor while to the first floor there are two sizeable bedrooms and a family bathroom. Outside the property there is a rear garden laid to lawn while to the front there is allocated parking.

Entrance Hall

Kitchen - 11'6 x 6'11(3.51m x 2.11m)

Lounge - 15'5 x 12'2(4.70m x 3.71m)

Landing

Bedroom One - 11'10 x 10'3(3.61m x 3.12m)

Bedroom Two - 9'2 x 9'2(2.79m x 2.79m)

Bathroom

Garage