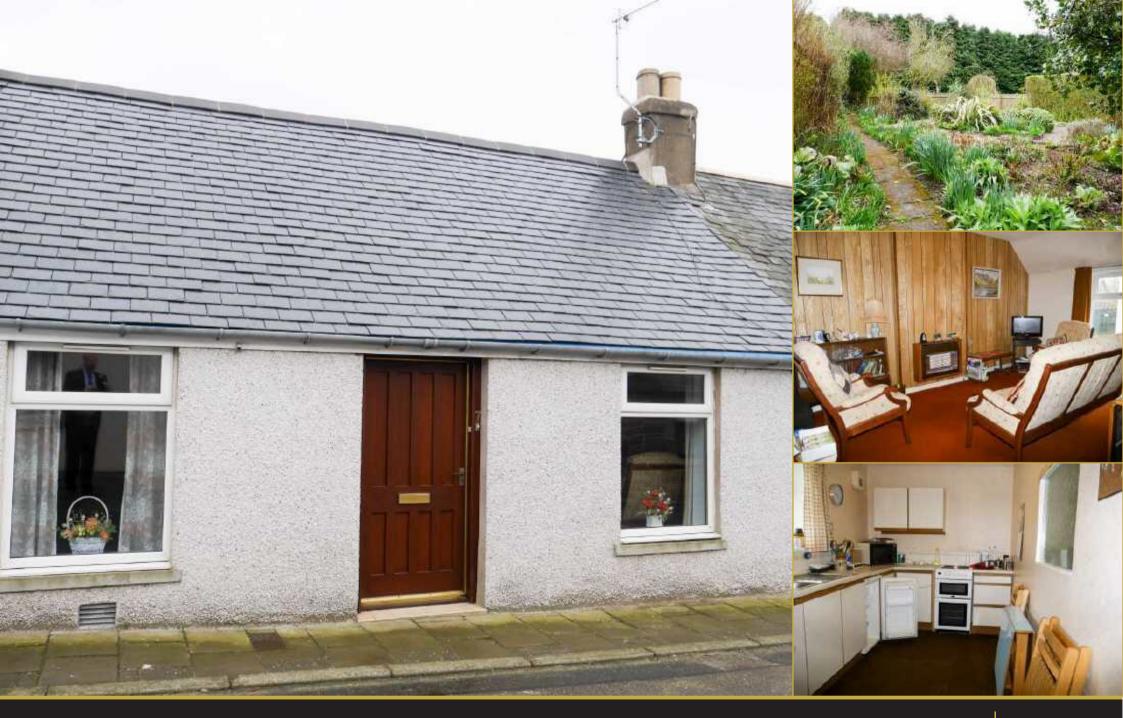

7 Gardenston Street, Laurencekirk Offers over £130,000

# Terraced cottage

#### Garden

A lovely laid out garden with a patio area at the back door. There are raised fully stocked borders with gravel pathways meandering through. It is an easily maintained garden and well stocked with various shrubs and plants. The garden is fully enclosed with a wooden fence and a hedge down one side. There is a beautiful holly tree in the garden. Also an outside light on the end of the cottage.