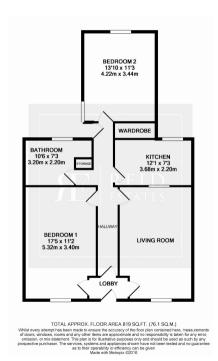

#### **Hallway**

Glazed door to the hallway. Doors lead off to lounge, Bedroom 1, Bathroom, Bedroom2, kitchen and airing cupboard. There is also a door leading out to the rear garden. The floor is laid with carpet and there are two central ceiling lights.

## Lounge 5.32 x 3.40 (17'5" x 11'2")

A good size room, with a window overlooking the street. One wall is wood panelled giving the room a nice feature. There is a fitted gas fire. Central ceiling pendant light. The floor is laid with carpet. There is an opaque window with shelves looking through to the kitchen. Ample room for free standing furniture.

## Kitchen 3.68 x 2.20 (12'1" x 7'3")

A good size kitchen with ample wall and base units, with tiled splash backs and laminate worktops.

There is a stainless steel sink with drainer and mixer tap. Space for a slot in cooker. Window overlooking the rear garden. Xpelair extractor fan and a strip light fitted to the ceiling. The floor is laid with carpet tiles.

# Bedroom 1 5.32 x 3.40 (17'5" x 11'2")

A large double room, which has a window that overlooks the street. There is a fitted vanity unit with mirror and fitted wardrobes. There is a fitted ceiling pendant light. The floor is laid to carpet. Two doors one of which leads to the hallway, and the other leads to the front vestibule. Room for free standing furniture.

# Bedroom 2 `4.22 x 3.44 (`4.22 x 11'3")

Another good size double bedroom. A window looks out on to the rear garden. There is a fitted wardrobe with hanging rail and shelf. There is a pendant ceiling light and the floor is laid with carpet. There is a feature window and opaque glazed panel in this room. Ample room for free standing furniture.

#### Bathroom 3.20 x 2.20 (10'6" x 7'3")

Three piece suite consisting of a bath with electric shower over, back to wall WC, pedestal wash hand basin. Tiling around bath and shower. Modern heated towel rail with panel radiator, both of which can operate independently.. An opaque window facing the rear. The floor is laid with cushionfloor.