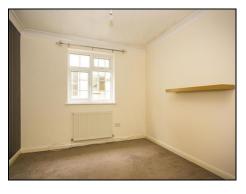

#### **Bedroom two** 3.25m (10'8") x 3.05m (10'0")

Double glazed window to side, radiator.