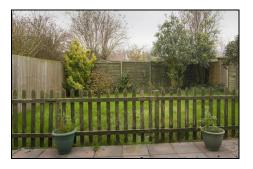

# Rear garden

Enclosed private rear garden with decked area, laid to lawn and fencing to three sides.