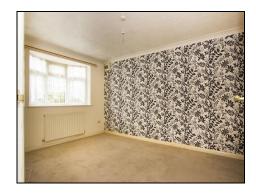

#### **Bedroom one** 4.57m (15'0") x 3.73m (12'3")

Front aspect with double glazed bay window, radiator.

#### **Bedroom two** 3.25m (10'8") x 3.05m (10'0")

Double glazed window to side, radiator.