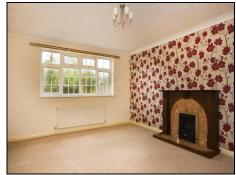

# **Lounge** 4.57m (15'0") x 3.66m (12'0")

Rear aspect with double glazed windows to rear garden, feature fire surround, Radiator.