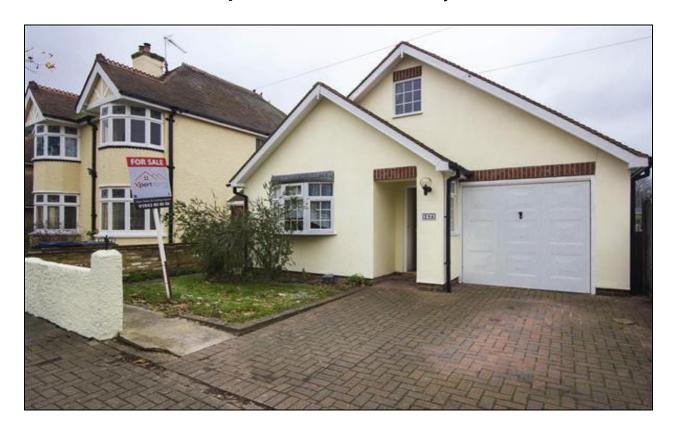

# Spenser Road, Herne Bay

- Detached Bungalow in sought after location
- > Two double bedrooms
- Lounge and separate Kitchen Breakfast room
- Garage (Ideal for conversion into reception room)
- Close to shops, bus routes and London links
- Double glazing and Gas central heating

£ 249,995

Xpert agents are pleased to offer this detached bungalow conveniently situated in a prime central location with access to local amenities, mainline railway station, seafront, Memorial Park and Herne Bay Bowls Club.

Accommodation comprises two double bedrooms, lounge, large kitchen / diner leading out onto the rear patio and garden, bathroom, good sized rear garden, integrated garage and off street parking. Other benefits include double glazing and gas fired central heating. The property is offered with no forward chain.