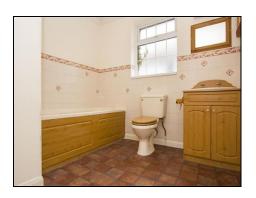

#### **Bathroom**

Suite comprising panelled bath, hand basin and matching WC. Double glazed window to side, radiator.