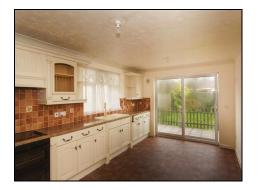

### **Kitchen** 5.79m (19'0") x 3.35m (11'0")

Rear aspect with double glazed sliding doors leading to rear garden and double glazed window to side. Range of wall and base units with single drainer sink unit and work surfaces over, built in oven and hob, recess for washing machine.