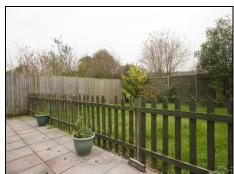

# Rear garden

Enclosed private rear garden with decked area, laid to lawn and fencing to three sides.