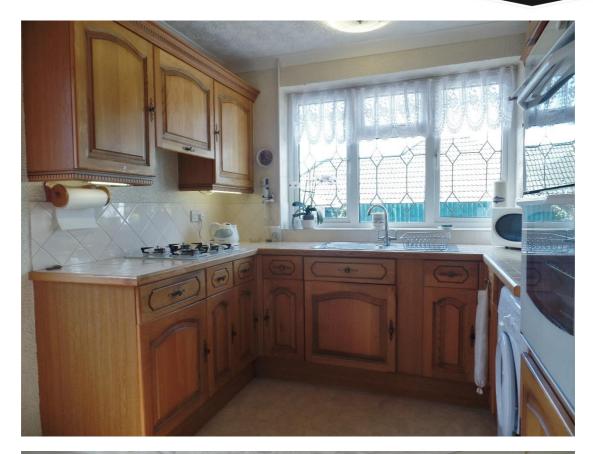

#### **KITCHEN 11'8 x 8'7**

Range of eye level units with matching cupboards and drawers below, fitted tiled work surfaces, sink with drainer and mixer tap, integrated gas hob and eye level oven, appliance space, double glazed window to rear aspect, double glazed door to side aspect.