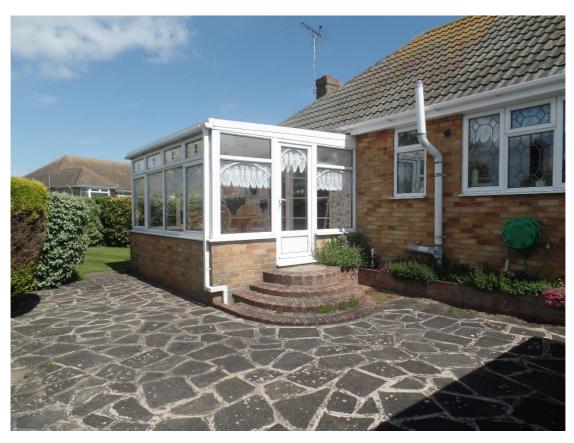

#### **CONSERVATORY 11'3 x 8'7**

Upvc double glazed conservatory with fitted blinds and pleasant views over the rear garden.

#### **OUTSIDE & GARDENS**

The property enjoys a generous corner plot with the rear most gardens being attractively laid to paved patio. From here there is a door in to the detached garage and access to the carport. To the side the gardens continue with generous areas of well-maintained lawns bordered with a variety of mature tree, shrubs and flowers.

To the front there is a block paved path leading to the front door and block paved drive affording ample off road parking leading to an up and over door giving access to the carport which in turn leads to the detached garage.