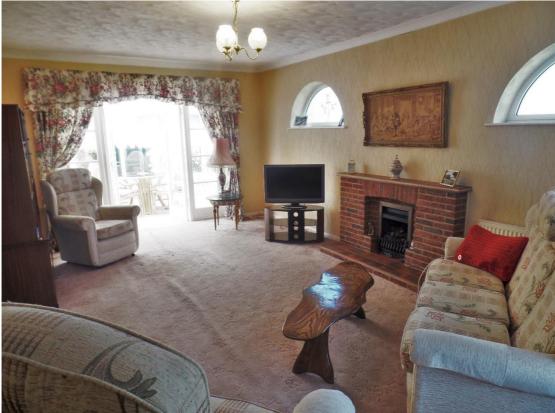

#### **LOUNGE/DINER 20'7 x 12'1**

Feature fireplace with fitted gas fire, radiator, double glazed window to front aspect, two double glazed windows to side aspect.