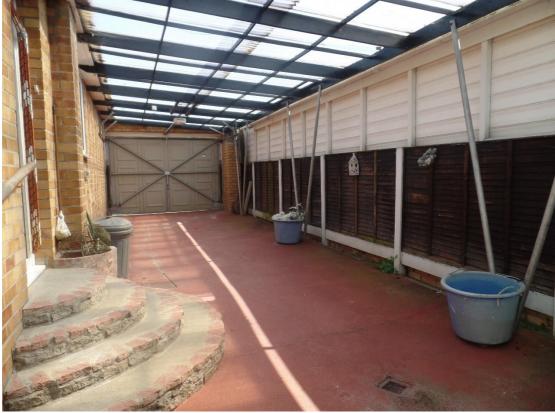

#### **OUTSIDE & GARDENS**

The property enjoys a generous corner plot with the rear most gardens being attractively laid to paved patio. From here there is a door in to the detached garage and access to the carport. To the side the gardens continue with generous areas of well-maintained lawns bordered with a variety of mature tree, shrubs and flowers.

To the front there is a block paved path leading to the front door and block paved drive affording ample off road parking leading to an up and over door giving access to the carport which in turn leads to the detached garage.