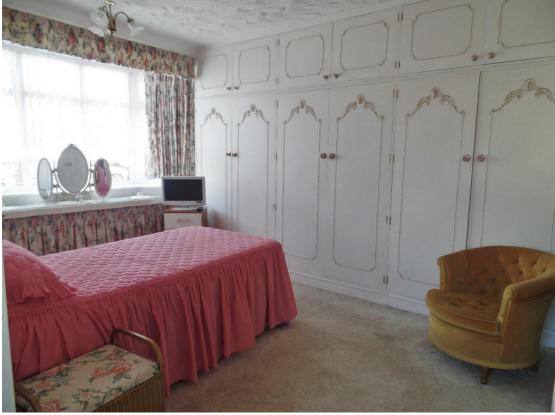

#### **BEDROOM ONE 14'1 x 9'3**

Radiator, range of fitted wardrobes, double glazed bay window to front aspect.

#### **BEDROOM TWO 12'1 x 10'9**

Radiator, built in storage cupboard, double glazed window to side aspect.