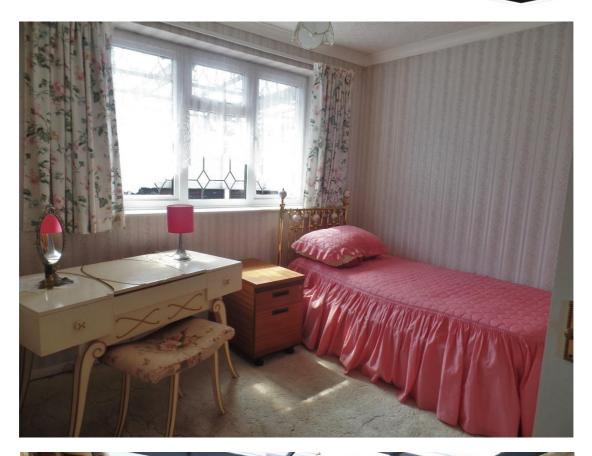

#### **BEDROOM ONE 14'1 x 9'3**

Radiator, range of fitted wardrobes, double glazed bay window to front aspect.

#### **BEDROOM TWO 12'1 x 10'9**

Radiator, built in storage cupboard, double glazed window to side aspect.