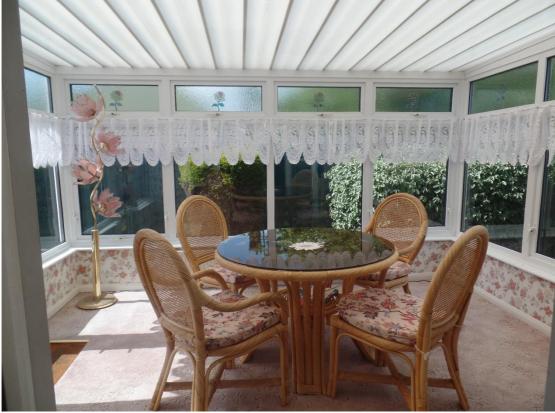

#### **CONSERVATORY 11'3 x 8'7**

Upvc double glazed conservatory with fitted blinds and pleasant views over the rear garden.