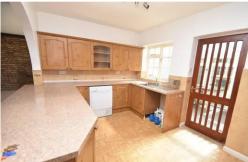

## Ealing Road | Northolt Park | UB5 6AA

Two double bedroom detached bungalow, spacious 'L' shaped 21'6 (max) X 16'4 (max) living room, 13'4 X 8'11 fitted kitchen, 8'9 X7'10 conservatory, modern bathroom w.c., double glazed, gas central heating, fully paved garden, off street parking, situated on a private road in Northolt Village conservation area. Located 0.3 miles from Northolt Central Line tube station. Unfurnished. Available now.

## Rent £1,450 pcm

- **DETACHED BUNGALOW**
- TWO DOUBLE BEDROOMS
- SPACIOUS LIVING ROOM
- 13'4 X 8'11 FITTED KITCHEN
- **CONSERVATORY**
- **PARKING**
- **FULLY PAVED GARDEN**
- **UNFURNISHED**