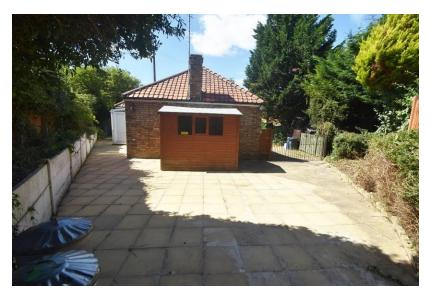

## Ealing Road | Northolt Park | UB5 6AA

Two double bedroom detached bungalow, spacious 'L' shaped 21'6 (max) X 16'4 (max) living room, 13'4 X 8'11 fitted kitchen, 8'9 X7'10 conservatory, modern bathroom w.c., double glazed, gas central heating, fully paved garden, off street parking, situated on a private road in Northolt Village conservation area. Located 0.3 miles from Northolt Central Line tube station. Unfurnished. Available now.

## Rent £1,450 pcm

- **DETACHED BUNGALOW**
- TWO DOUBLE BEDROOMS
- SPACIOUS LIVING ROOM
- 13'4 X 8'11 FITTED KITCHEN
- **CONSERVATORY**
- **PARKING**
- **FULLY PAVED GARDEN**
- **UNFURNISHED**