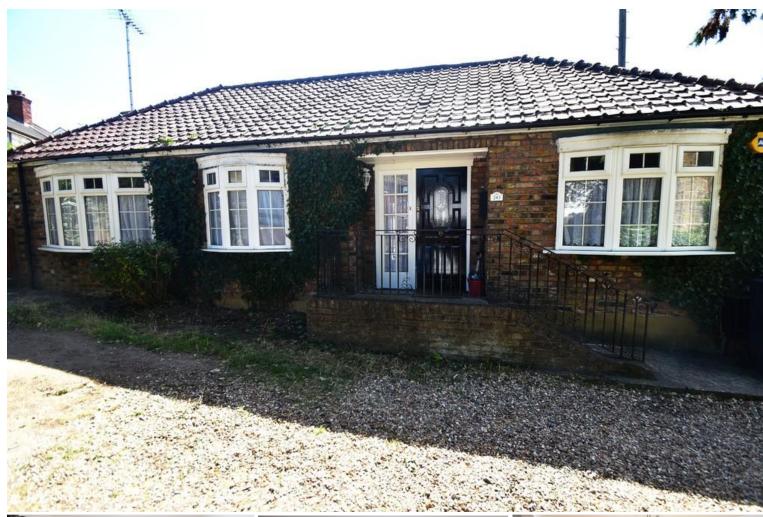

## Ealing Road | Northolt Park | UB5 6AA

Two double bedroom detached bungalow, spacious 'L' shaped 21'6 (max) X 16'4 (max) living room, 13'4 X 8'11 fitted kitchen, 8'9 X7'10 conservatory, modern bathroom w.c., double glazed, gas central heating, fully paved garden, off street parking, situated on a private road in Northolt Village conservation area. Located 0.3 miles from Northolt Central Line tube station. Unfurnished. Available now.

## Rent £1,450 pcm

- **DETACHED BUNGALOW**
- TWO DOUBLE BEDROOMS
- SPACIOUS LIVING ROOM
- 13'4 X 8'11 FITTED KITCHEN
- **CONSERVATORY**
- **PARKING**
- **FULLY PAVED GARDEN**
- **UNFURNISHED**