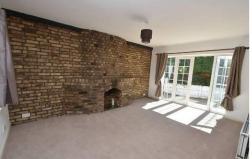

## Ealing Road | Northolt Park | UB5 6AA

Two double bedroom detached bungalow, spacious 'L' shaped 21'6 (max) X 16'4 (max) living room, 13'4 X 8'11 fitted kitchen, 8'9 X7'10 conservatory, modern bathroom w.c., double glazed, gas central heating, fully paved garden, off street parking, situated on a private road in Northolt Village conservation area. Located 0.3 miles from Northolt Central Line tube station. Unfurnished. Available now.

## Rent £1,450 pcm

- **DETACHED BUNGALOW**
- TWO DOUBLE BEDROOMS
- SPACIOUS LIVING ROOM
- 13'4 X 8'11 FITTED KITCHEN
- **CONSERVATORY**
- **PARKING**
- **FULLY PAVED GARDEN**
- **UNFURNISHED**