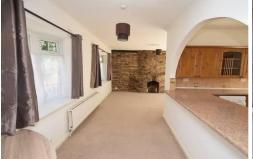

## Ealing Road | Northolt Park | UB5 6AA

Two double bedroom detached bungalow, spacious 'L' shaped 21'6 (max) X 16'4 (max) living room, 13'4 X 8'11 fitted kitchen, 8'9 X7'10 conservatory, modern bathroom w.c., double glazed, gas central heating, fully paved garden, off street parking, situated on a private road in Northolt Village conservation area. Located 0.3 miles from Northolt Central Line tube station. Unfurnished. Available now.

## Rent £1,450 pcm

- **DETACHED BUNGALOW**
- TWO DOUBLE BEDROOMS
- SPACIOUS LIVING ROOM
- 13'4 X 8'11 FITTED KITCHEN
- **CONSERVATORY**
- **PARKING**
- **FULLY PAVED GARDEN**
- **UNFURNISHED**