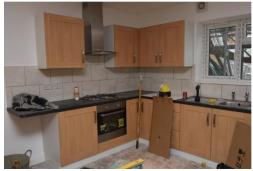

ENTRANCE DOOR TO LOBBY Stairs to first floor landing, door to:-

OPEN PLAN LOUNGE INCORPORATING KITCHEN 23' 4" x 16' 10" (7.11m x 5.13m) Two radiators, wood flooring ,upvc double glazed Windows, upvc double glazed door to garden, kitchen are comprising: range of wall cupboards, matching base units with laminated work tops over, inset stainless steel sink unit with mixer tap and cupboards under, plumbed for washing machine, gas hob with built in under oven, stainless steel extractor over, concealed gas combination boiler, space for fridge/freezer, tiled floor, door to:-