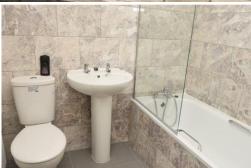

BATHROOM/WC White luxury suite with panelled bath with shower/mixer taps, wash hand basin, close coupled wc, mostly tiled walls, extractor fan, radiator.

SMALL PATIO GARDEN