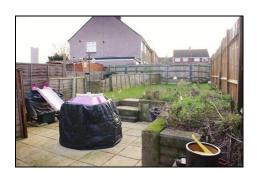

Silverdale Road, St. Pauls Cray

£ 275,000







- Close to St Mary Cray Station
- End of terrace two bedroom house
- Close to local amenties

- Front and rear garden
- Off street parking
- Lounge, kitchen and family bathroom

Situated within walking distance of St Mary Cray station and the Nugent shopping centre is this 2 bedroom end of terrace house situated in St Pauls Cray. The property comprises of a through lounge, fitted kitchen area, two bedrooms, upstairs bathroom, garden to rear with off street parking to the front. The house also benefits from gas fired central heating and double glazing. Call us today for an appointment to view.

Reception Room 21'0" x 12'0" (6.40m x 3.66m)

Double glazed window to front, two double radiators, carpet, archway to:

### Kitchen 9'9" x 8'6" (2.97m x 2.59m)

Double glazed window to rear. Si