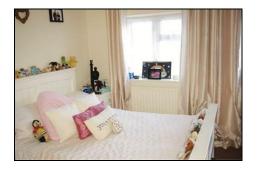

## Landing Carpet

Bedroom One 11'10" x 11'0" (3.61m x 3.35m)

Double glazed window to front, radiator, access to loft, carpet.

Bedroom Two 9'1" x 6'0" (2.77m x 1.83m)

Double glazed window to rear, radiator.