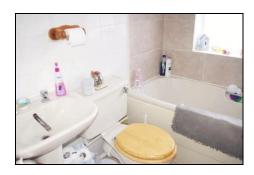

### **Bathroom**

Frosted double glazed window. Panelled bath with shower attachment, low flush wc, radiator.