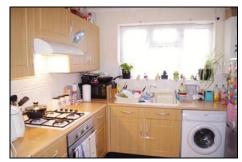

### Kitchen 9'9" x 8'6" (2.97m x 2.59m)

Double glazed window to rear. Single drainer sink unit set in a range of matching light wood effect wall and base units with work surfaces over, wooden door to side, plumbing for washing machine, gas fired boiler for central heating.