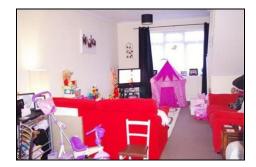

Reception Room 21'0" x 12'0" (6.40m x 3.66m)

Double glazed window to front, two double radiators, carpet, archway to: