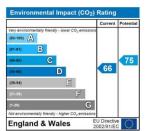

t, two double radiators, carpet, archway to:

### Kitchen 9'9" x 8'6" (2.97m x 2.59m)

Double glazed window to rear. Single drainer sink unit set in a range of matching light wood effect wall and base units with work surfaces over, wooden door to side, plumbing for washing machine, gas fired boiler for central heating.

## Landing Carpet

Bedroom One 11'10" x 11'0" (3.61m x 3.35m)

Double glazed window to front, radiator, access to loft, carpet.

Bedroom Two 9'1" x 6'0" (2.77m x 1.83m)

Double glazed window to rear, radiator.

### **Bathroom**

Frosted double glazed window. Panelled bath with shower attachment, low flush wc, radiator.

#### Rear Garden

Side access, patio area, mainly laid to lawn.

## **Front Garden**

Off street parking to front.

# **Energy Performance Certificate**