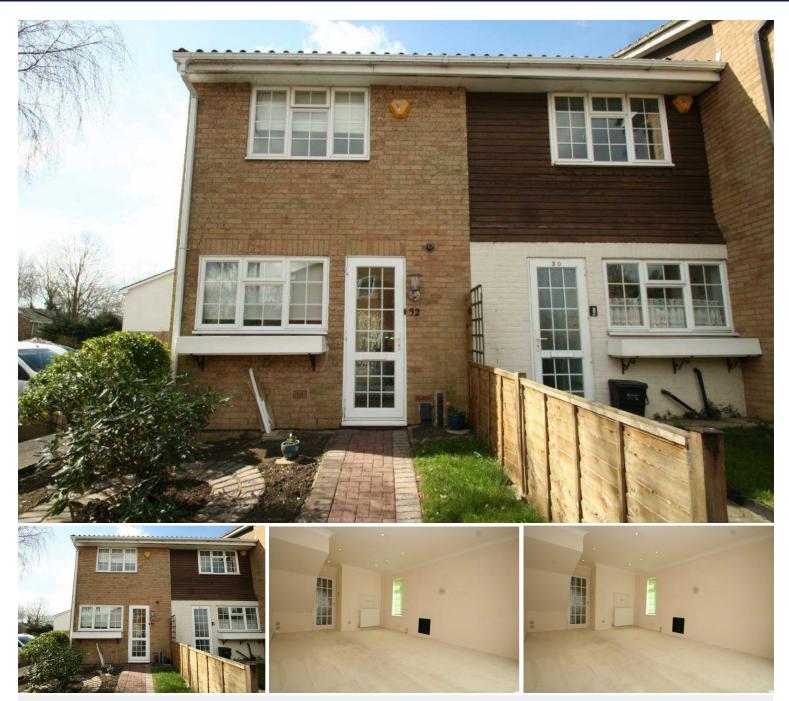

## State Farm Avenue | Farnborough £1,350 pcm

Full Description Two double bedroom end of terrace house within the Darrick Wood catchment. The ground floor briefly comprises fitted kitchen and large lounge leading to conservatory and pretty private garden. The upstairs boasts large family bathroom with shower over the bath and two double bedrooms both with fitted wardrobes. Further benefits include off street parking, garage, gas central heating and double glazing. Offered unfurnished and available now!