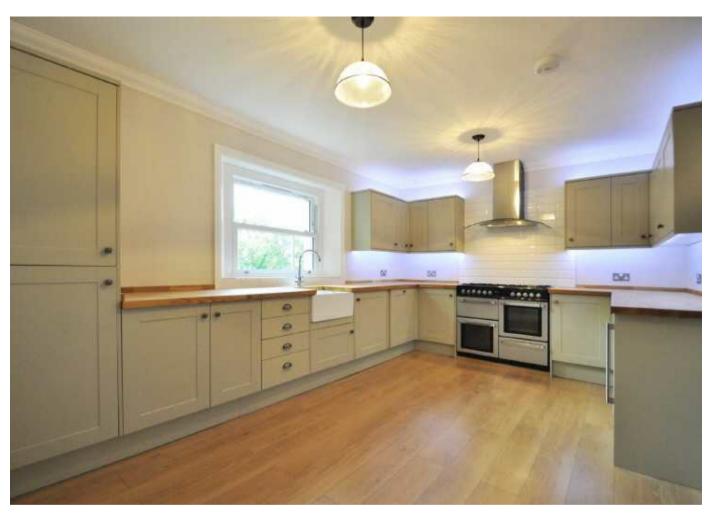

Each 2 bedroom apartment offers stylish accommodation in this new build extension to the original Victorian building. Apartment 1 is a spacious 828 sq ft accessed directly from the front of the building and is situated on the lower ground floor. The apartment offers an excellent specification along with two double bedrooms, an en suite bathroom and a family bathroom; an open plan kitchen living room leading out to the large south facing patio. For ease of living there is also a separate utility cupboard off the hall and storage provision.

The main image is computer generated and the internal photos are indicative of the interior and are of the completed conversion apartments.

<u>Directions:</u> From Bickley station proceed down Southborough Road. At the second mini roundabout turn right into Southlands Road. Coopers Lodge is a little way down on the left (number 246).