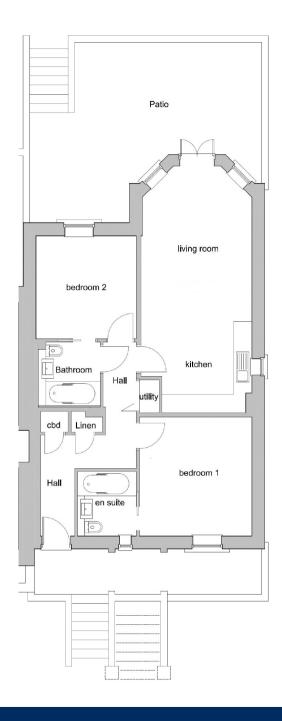

Each 2 bedroom apartment offers stylish accommodation in this new build extension to the original Victorian building. Apartment 1 is a spacious 828 sq ft accessed directly from the front of the building and is situated on the lower ground floor. The apartment offers an excellent specification along with two double bedrooms, an en suite bathroom and a family bathroom; an open plan kitchen living room leading out to the large south facing patio. For ease of living there is also a separate utility cupboard off the hall and storage provision.

## Room Dimensions: Entrance Hall Kitchen, Dining and Living Bedroom 1 En Suite Bathroom Bedroom 2 Family Bathroom Utility Cupboard Private Patio Allocated Parking EPC to be confirmed

Please contact the branch for a complete copy of the EPC document