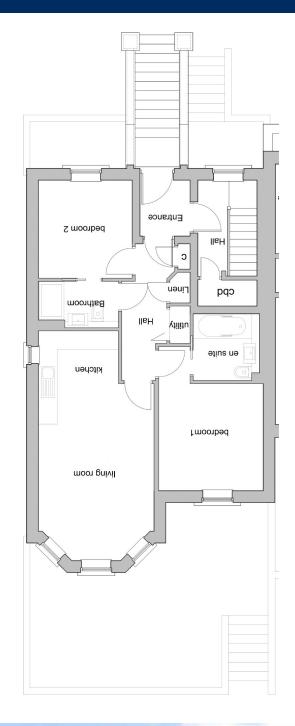

Situated just 0.3 miles from Bickley station Coopers Lodge is in an ideal location. Each 2 bedroom apartment offers stylish accommodation in this new build extension to the original Victorian

Apartment 2 is situated on the ground floor with access directly via the main steps at the front of the building. The excellent specification runs throughout and the well-proportioned accommodation includes two double bedrooms, an en suite bathroom and a family bathroom; an open plan kitchen living room with an attractive bay window overlooking the southerly rear garden. For ease of living there is also a separate utility cupboard off the hall and storage provision.

## **Room Dimensions:**

**Entrance Hall** 

Kitchen, Dining and Living

Bedroom 1

En Suite Bathroom

Bedroom 2

Family Bathroom

**Utility Cupboard Allocated Parking** 