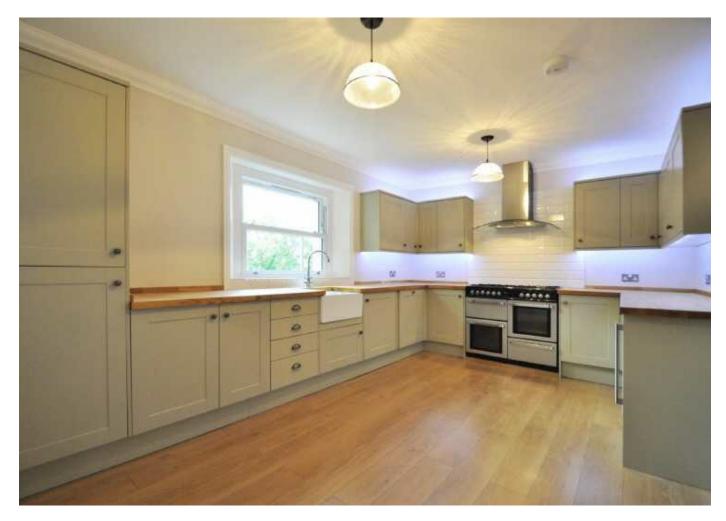

Situated just 0.3 miles from Bickley station Coopers Lodge is in an ideal location. Each 2 bedroom apartment offers stylish accommodation in this new build extension to the original Victorian

Apartment 2 is situated on the ground floor with access directly via the main steps at the front of the building. The excellent specification runs throughout and the well-proportioned accommodation includes two double bedrooms, an en suite bathroom and a family bathroom; an open plan kitchen living room with an attractive bay window overlooking the southerly rear garden. For ease of living there is also a separate utility cupboard off the hall and storage provision.

The main image is computer generated and the internal photos are indicative of the interior and are of the completed conversion apartments.

**<u>Directions:</u>** From Bickley station proceed down Southborough Road. At the second mini roundabout turn right into Southlands Road. Coopers Lodge is a little way down on the left (number 246).